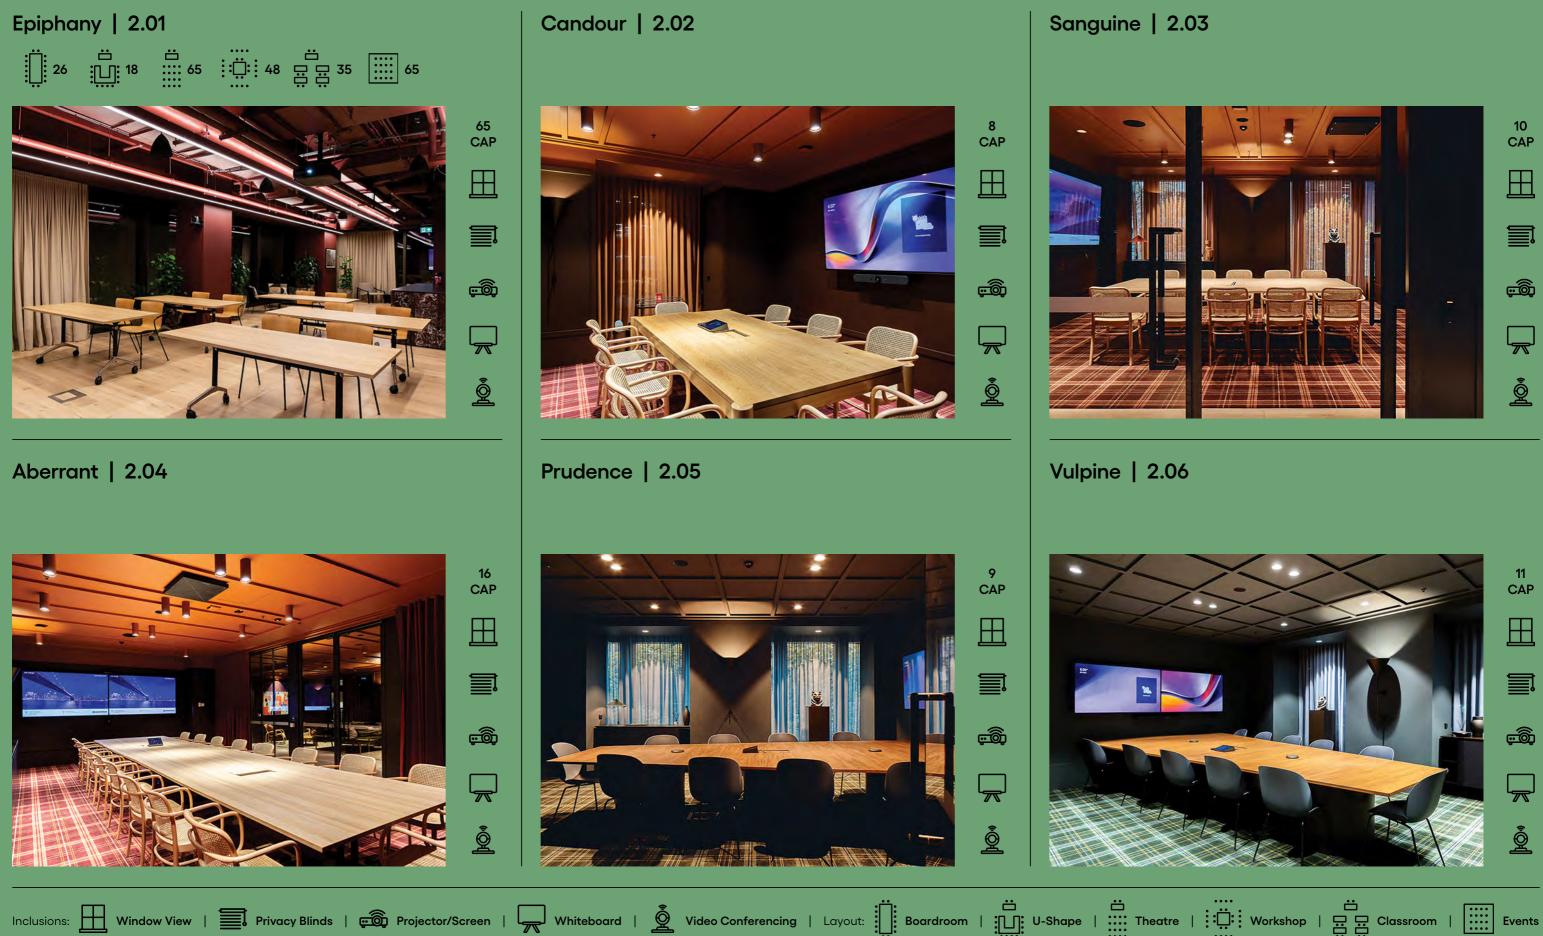

## Queen & Collins, Melbourne

Level 1 & 2, 376–390 Collins Street

|                  | Capacity | Per Hour | Per Day |          |
|------------------|----------|----------|---------|----------|
| Epiphany   2.01  | 65       | \$400    | \$2,400 | Book now |
| Candour   2.02   | 8        | \$125    | \$750   | Book now |
| Sanguine   2.03  | 10       | \$220    | \$1,320 | Book now |
| Aberrant   2.04  | 16       | \$250    | \$1,500 | Book now |
| Prudence   2.05  | 9        | \$180    | \$1,080 | Book now |
| Vulpine   2.06   | 11       | \$200    | \$1,200 | Book now |
| Rapture   2.07   | 8        | \$100    | \$600   | Book now |
| Limerence   2.08 | 26       | \$350    | \$2,100 | Book now |
| Oblique   2.09   | 50       | \$325    | \$1,950 | Book now |
| North Campiello  | 200      | POA      | POA     | Enquire  |
| South Campiello  | 80       | POA      | POA     | Enquire  |

## Queen & Collins Meeting Room Overview