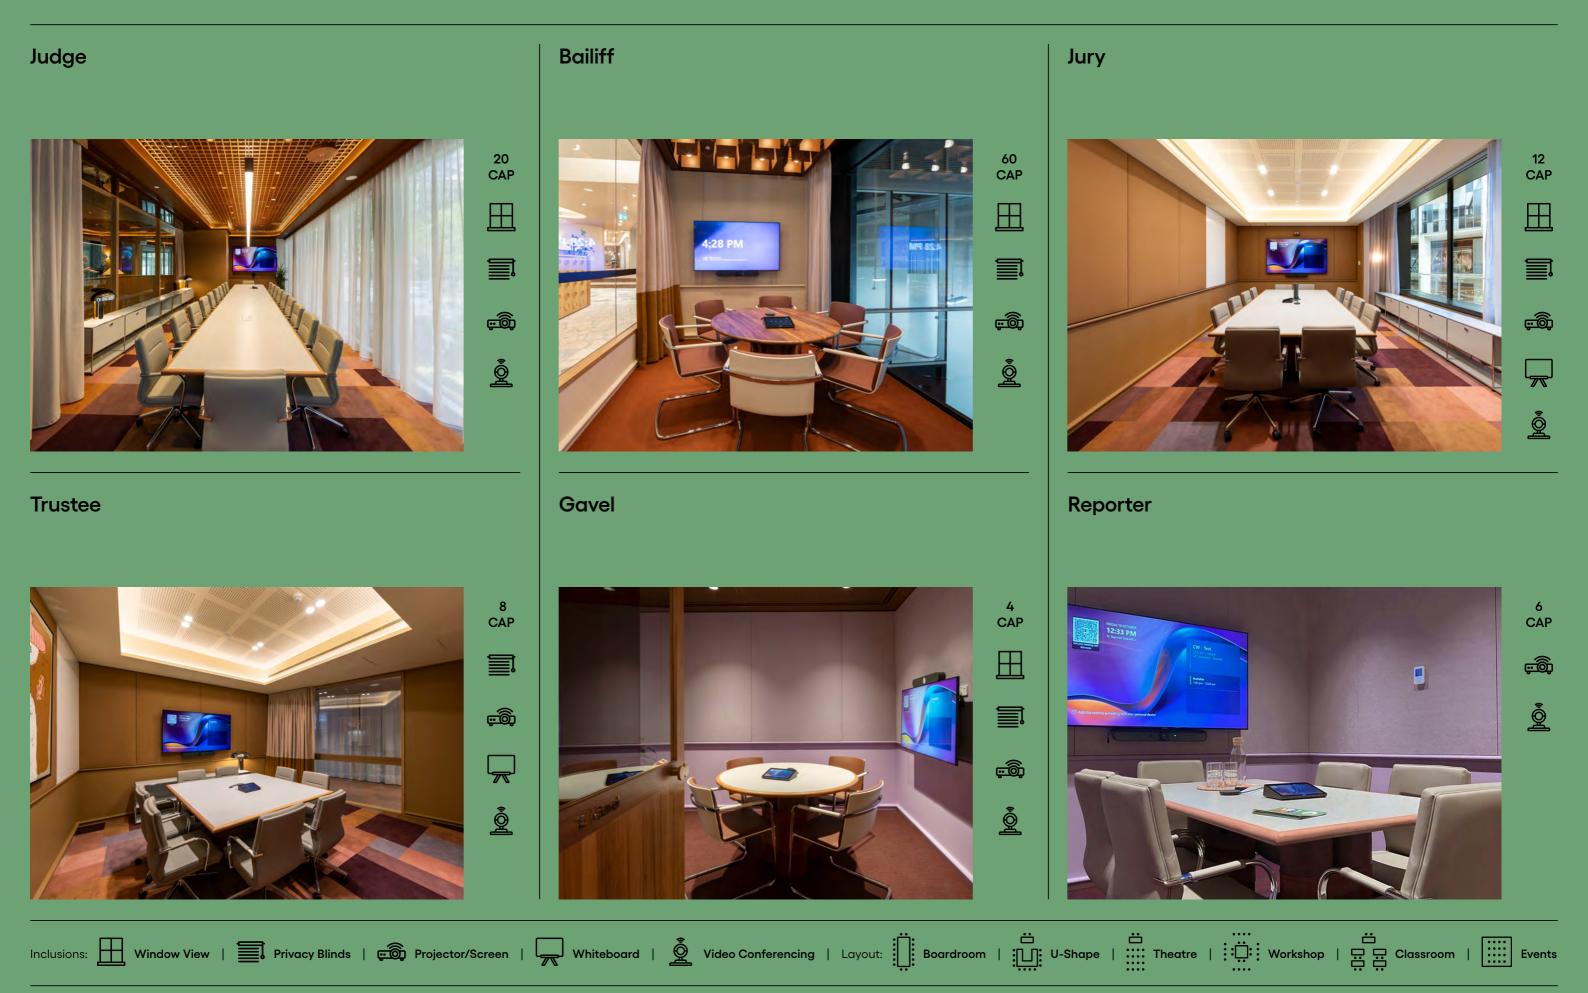

### Ground & Mezzanine

|                    | Capacity | Per Hour | Per Day |          |
|--------------------|----------|----------|---------|----------|
| Judge              | 20       | \$275    | \$1,650 | Book now |
| Bailiff            | 6        | \$125    | \$750   | Book now |
| Jury               | 12       | \$200    | \$1,200 | Book now |
| Trustee            | 8        | \$150    | \$900   | Book now |
| Gavel              | 4        | \$75     | \$450   | Book now |
| Reporter           | 6        | \$150    | \$900   | Book now |
| Appeal             | 25       | \$240    | \$1,440 | Book now |
| Statute            | 25       | \$350    | \$2,100 | Book now |
| Chamber            | 60       | \$425    | \$2,550 | Book now |
| Marshall           | 8        | \$150    | \$900   | Book now |
| Verdict            | 25       | \$240    | \$1,440 | Book now |
| Petition           | 25       | \$240    | \$1,440 | Book now |
| Verdict & Petition | 80       | \$480    | \$2,880 | Book now |

### 181 William St Meeting Room Overview

## 181 William St Meeting Room Overview