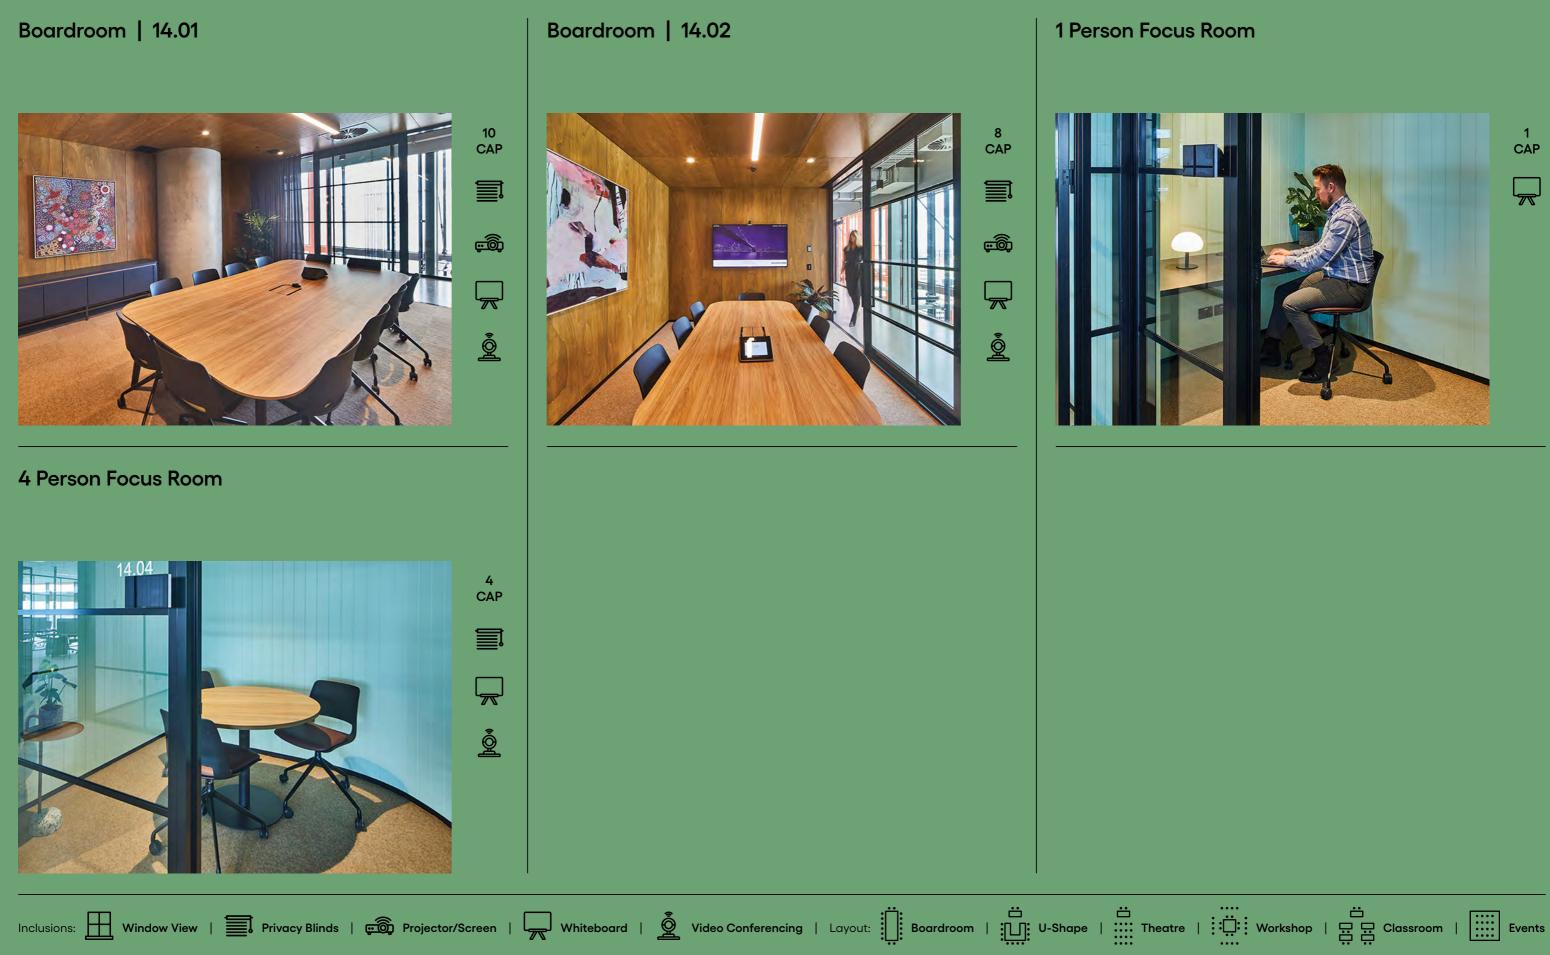

|
|          | 18         10         14         50         40         75         10         8         1 | 18       \$150         10       \$100         14       \$125         50       \$300         40       \$250         75          10       \$90         8       \$80         1       \$15 | 18       \$150       \$900         10       \$100       \$600         14       \$125       \$750         50       \$300       \$1,800         40       \$250       \$1,500         75        -         10       \$90       \$540         8       \$80       \$480         1       \$15       \$90 |

### 32 Smith Street Meeting Room Overview



### 32 Smith Street Meeting Room Overview



## Darling Park One, Sydney

Ground & Level 1, 201 Sussex Street



|                             | Cap |
|-----------------------------|-----|
| Cockle Bay Boardroom   G.01 | 18  |
| Tumbalong Boardroom   G.02  | 18  |
| Darling Park Hall   G.03    | 100 |
| Workshop 1   G.03           | 16  |
| Workshop 2   G.03           | 16  |
| Workshop 3   G.03           | 16  |
| Long Cove Boardroom   1.01  | 12  |
| Meet 1   1.02               | 8   |
| Meet 2   1.03               | 8   |
| Meet 3   1.04               | 4   |
| Meet 5   1.05               | 5   |
| Meet 6   1.06               | 5   |
|                             |     |

| acity | Per Hour | Per Day |          |
|-------|----------|---------|----------|
|       | \$250    | \$1,500 | Book now |
|       | \$250    | \$1,500 | Bo