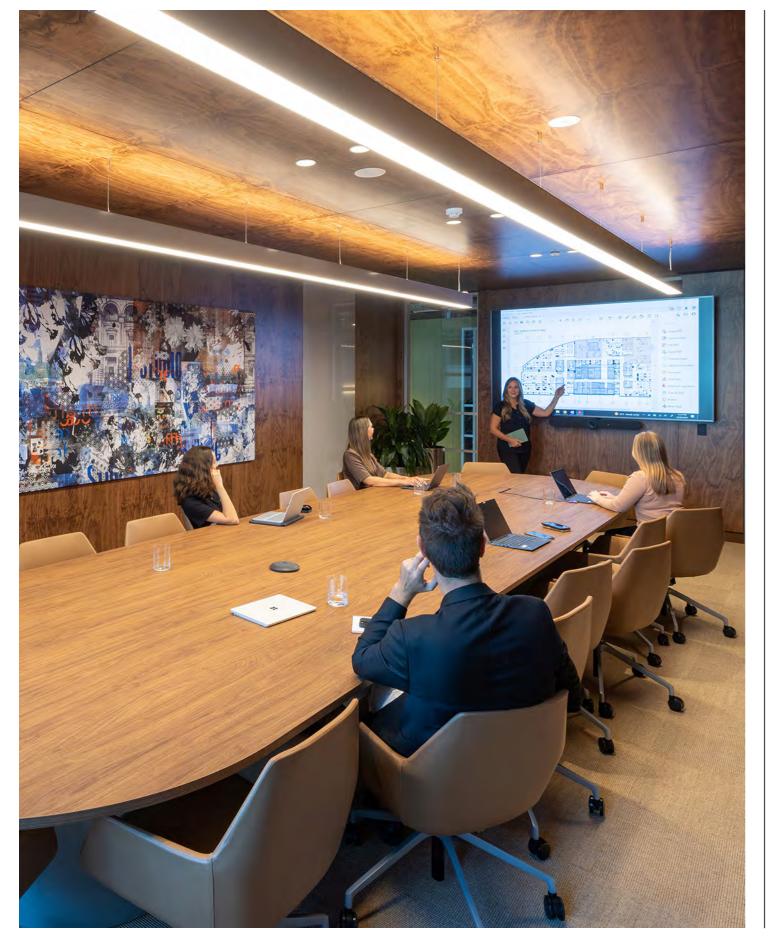

## Flexible Meeting Spaces

Whether it's for project meetings, workshops, boardrooms, or events, our centrally located meeting spaces offer the flexibility you need.

Choose from hourly, half-day, or full-day options to suit your schedule.