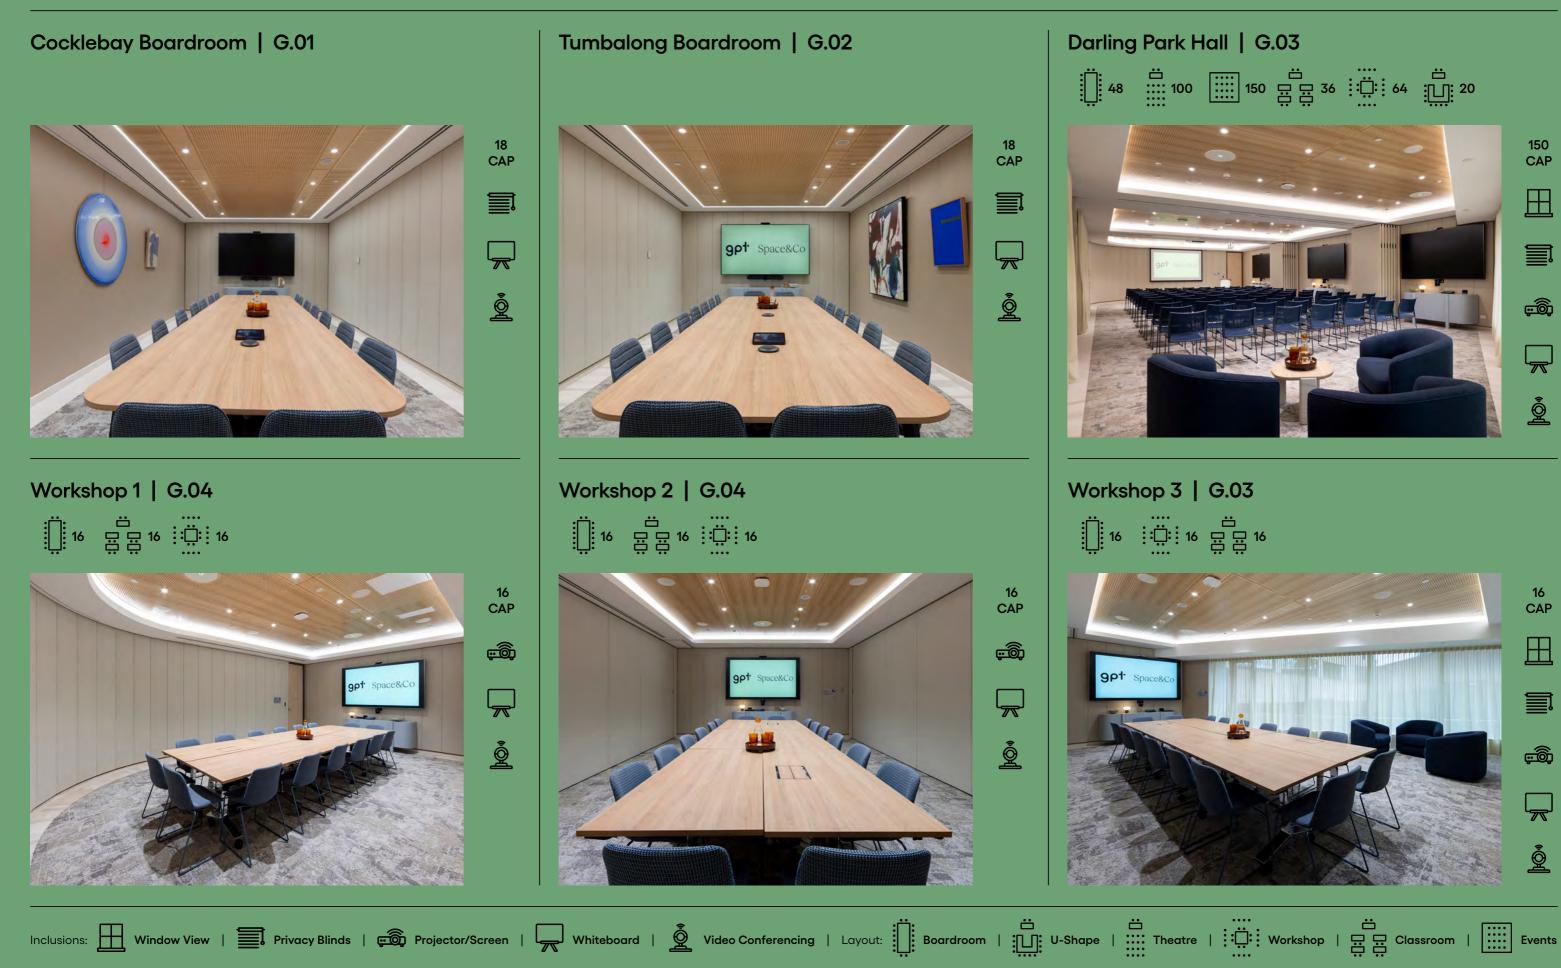

| 8   |
| Meet 3   1.04               | 4   |
| Meet 5   1.05               | 5   |
| Meet 6   1.06               | 5   |
|                             |     |

| acity | Per Hour | Per Day |          |
|-------|----------|---------|----------|
|       | \$250    | \$1,500 | Book now |
|       | \$250    | \$1,500 | Book now |
|       | \$400    | \$2,400 | Book now |
|       | \$200    | \$1,200 | Book now |
|       | \$200    | \$1,200 | Book now |
|       | \$200    | \$1,200 | Book now |
|       | \$190    | \$1,140 | Book now |
|       | \$120    | \$720   | Book now |
|       | \$120    | \$720   | Book now |
|       | \$70     | \$420   | Book now |
|       | \$70     | \$420   | Book now |
|       | \$70     | \$420   | Book now |

## Darling Park Meeting Room Overview







### Darling Park Meeting Room Overview



### ONE ONE ONE, Brisbane

### Level 54, 111 Eagle Street



|                    | Capa |
|--------------------|------|
| The Boardroom      | 20   |
| Meeting Room 1     | 8    |
| <br>Meeting Room 2 | 6    |
| <br>The Workshop   | 50   |

| •••   | Deville  | Deed    |          |
|-------|----------|---------|----------|
| acity | Per Hour | Per Day |          |
|       | \$220    | \$1,386 | Book now |
|       | \$104    | \$616   | Book now |
|       | \$70     | \$420   | Book now |
|       | \$385    | \$2,310 | Book now |

## ONE ONE ONE Meeting Room Overview