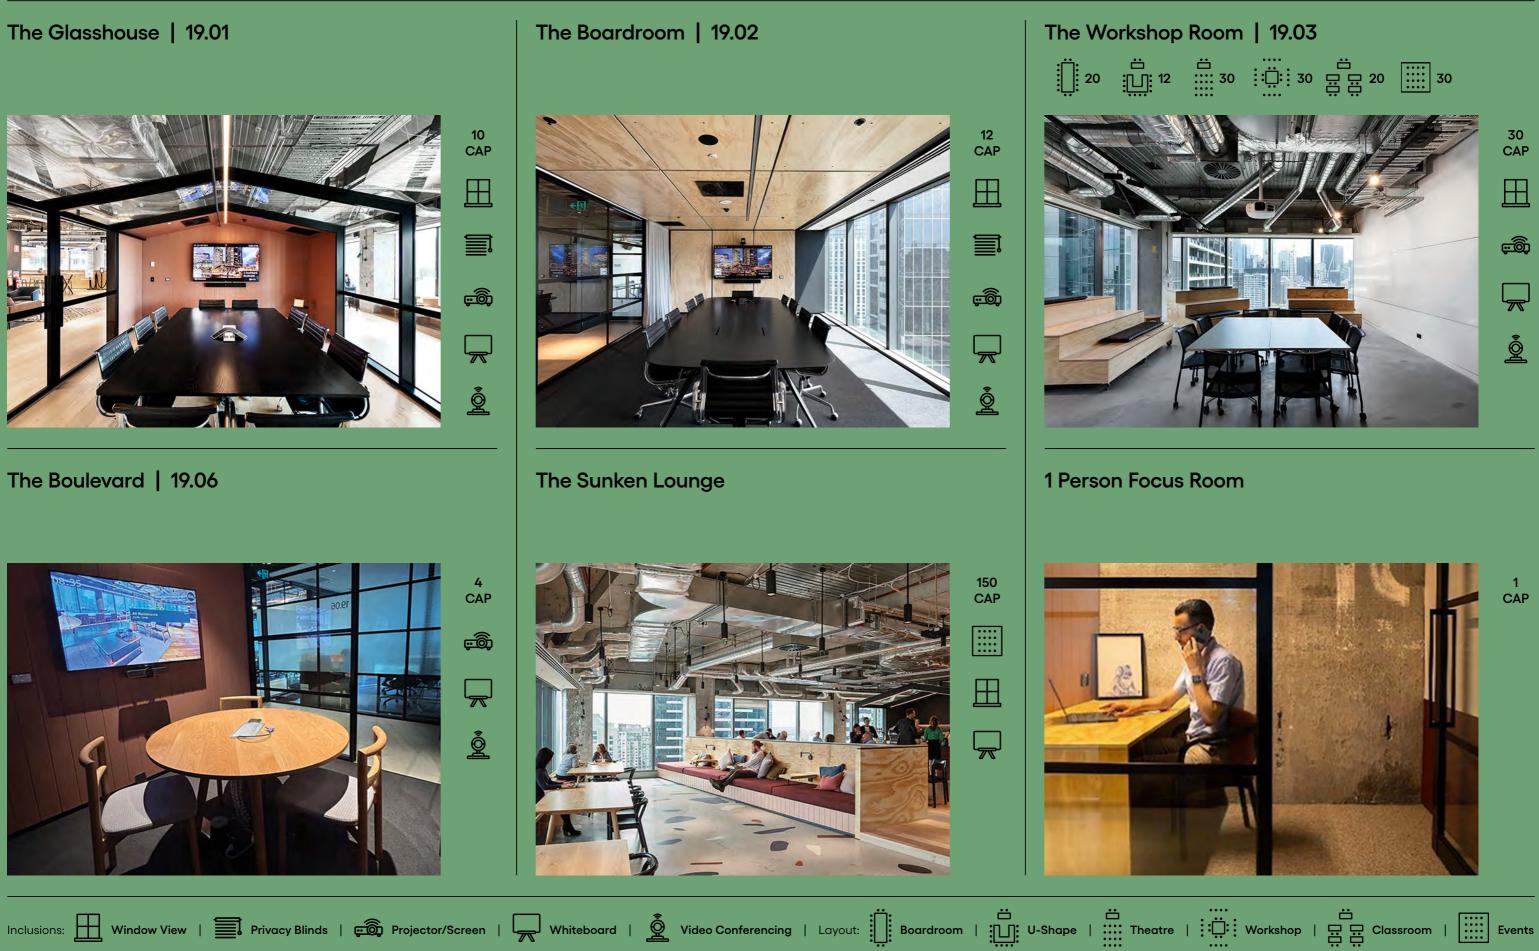

## 2 Southbank Boulevard, Melbourne

Level 19

|                           | Capacity | Per Hour | Per Day |          |
|---------------------------|----------|----------|---------|----------|
| The Glasshouse   19.01    | 10       | \$165    | \$990   | Book now |
| The Boardroom   19.02     | 12       | \$209    | \$1,254 | Book now |
| The Workshop Room   19.03 | 30       | \$192    | \$1,155 | Book now |
| The Boulevard   19.06     | 4        | \$66     | \$594   | Book now |
| The Sunken Lounge         | 150      | _        | POA     | Enquire  |
| 1 Person Focus Room       | 1        | \$31     | \$187   | Enquire  |

## 2 Southbank Meeting Room Overview