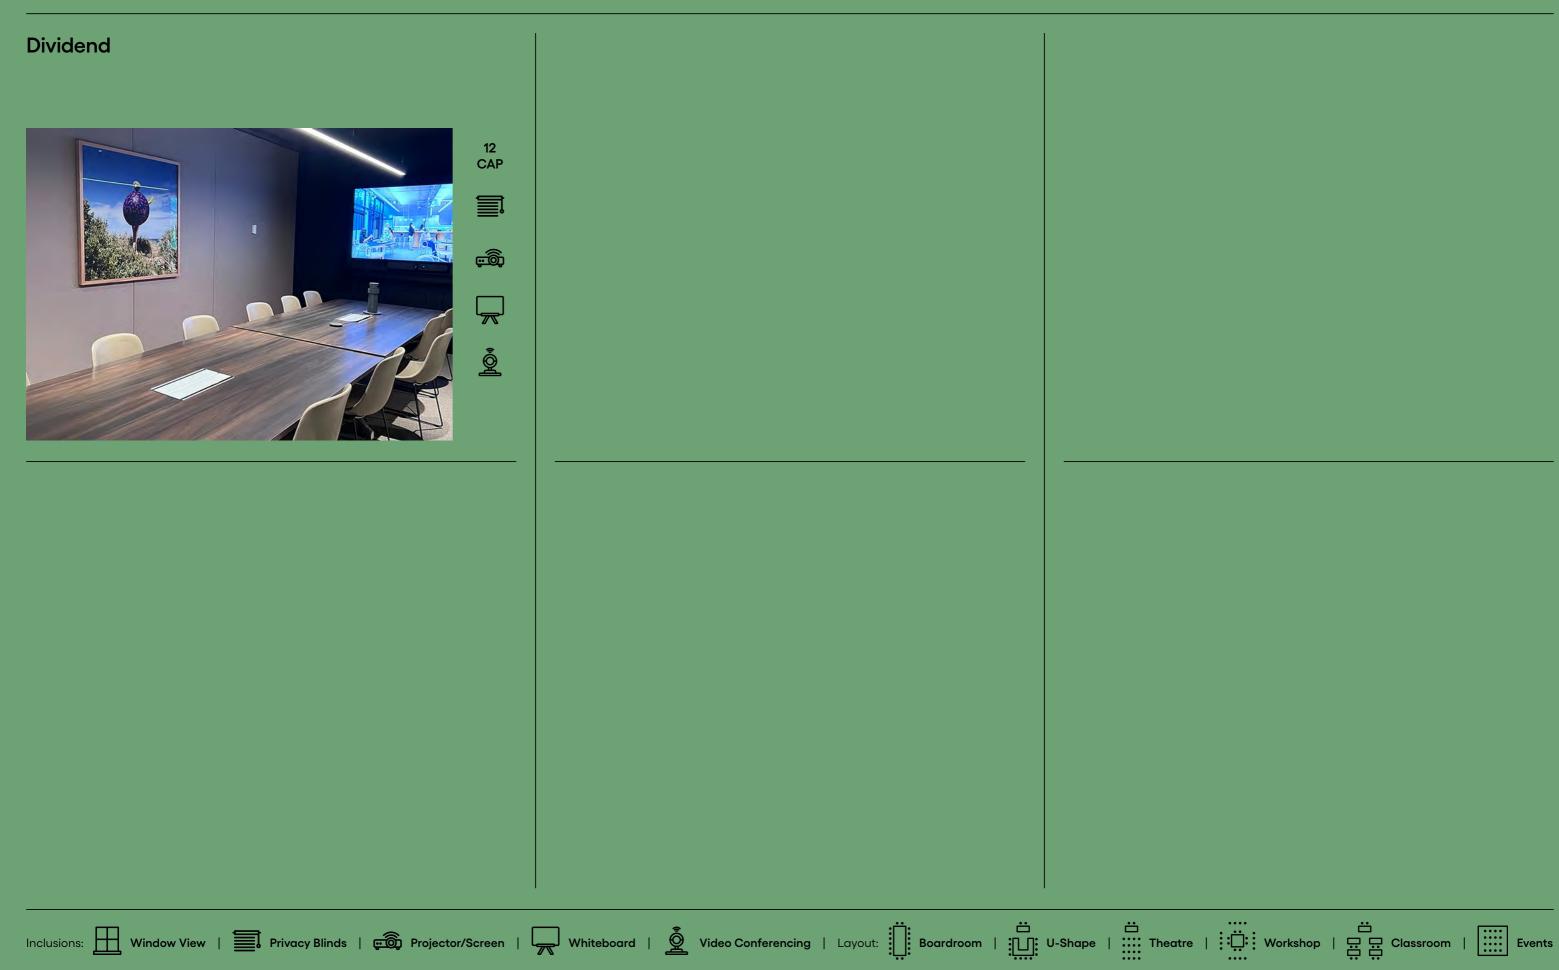

## 530 Collins Street, Melbourne

Level 2 & 3

|                 | Capacity | Per Hour | Per Day |          |
|-----------------|----------|----------|---------|----------|
| Equity   2.01   | 8        | \$150    | \$900   | Book now |
| Capital   2.02  | 20       | \$335    | \$2,000 | Book now |
| Yield   2.03    | 10       | \$175    | \$1,050 | Book now |
| Margin   2.04   | 8        | \$135    | \$810   | Book now |
| Treasury   2.05 | 20       | \$335    | \$2,000 | Book now |
| Exchange   3.01 | 50-100   | \$425    | \$2,550 | Book now |
| Dividend   3.03 | 12       | \$200    | \$1,200 | Book now |