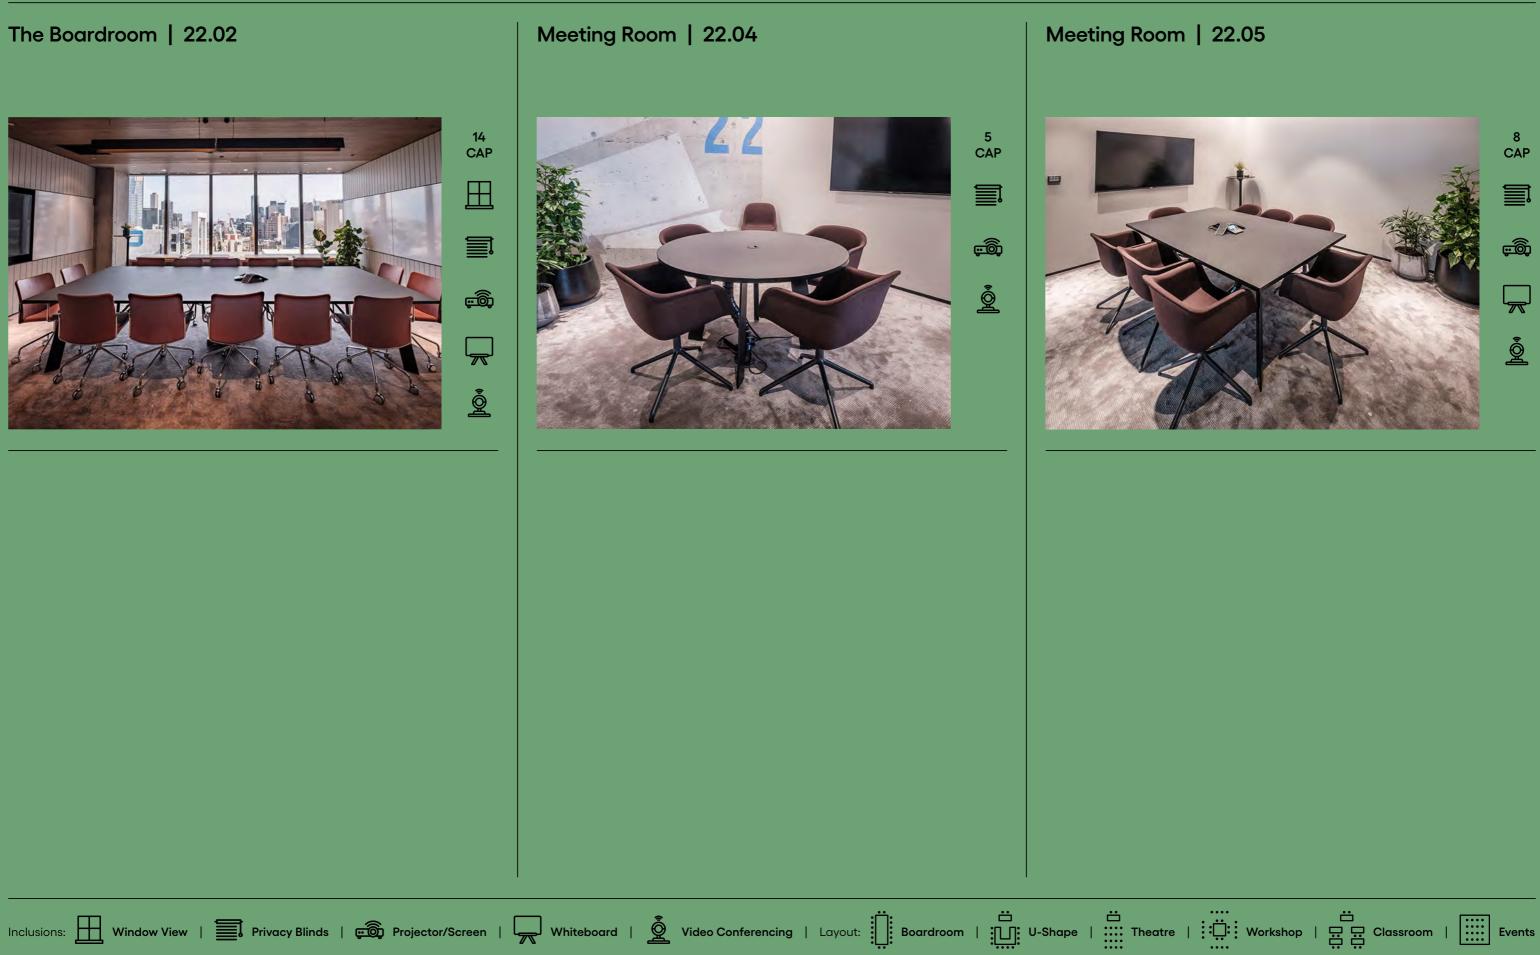

## 8 Exhibition Street, Melbourne

Level 22

|                       | Capacity | Per Hour | Per Day |          |
|-----------------------|----------|----------|---------|----------|
| The Boardroom   22.02 | 14       | \$250    | \$1,500 | Book now |
| Meeting Room   22.04  | 5        | \$80     | \$480   | Book now |
| Meeting Room   22.05  | 8        | \$150    | \$900   | Book now |

### 8 Exhibition Street Meeting Room Overview