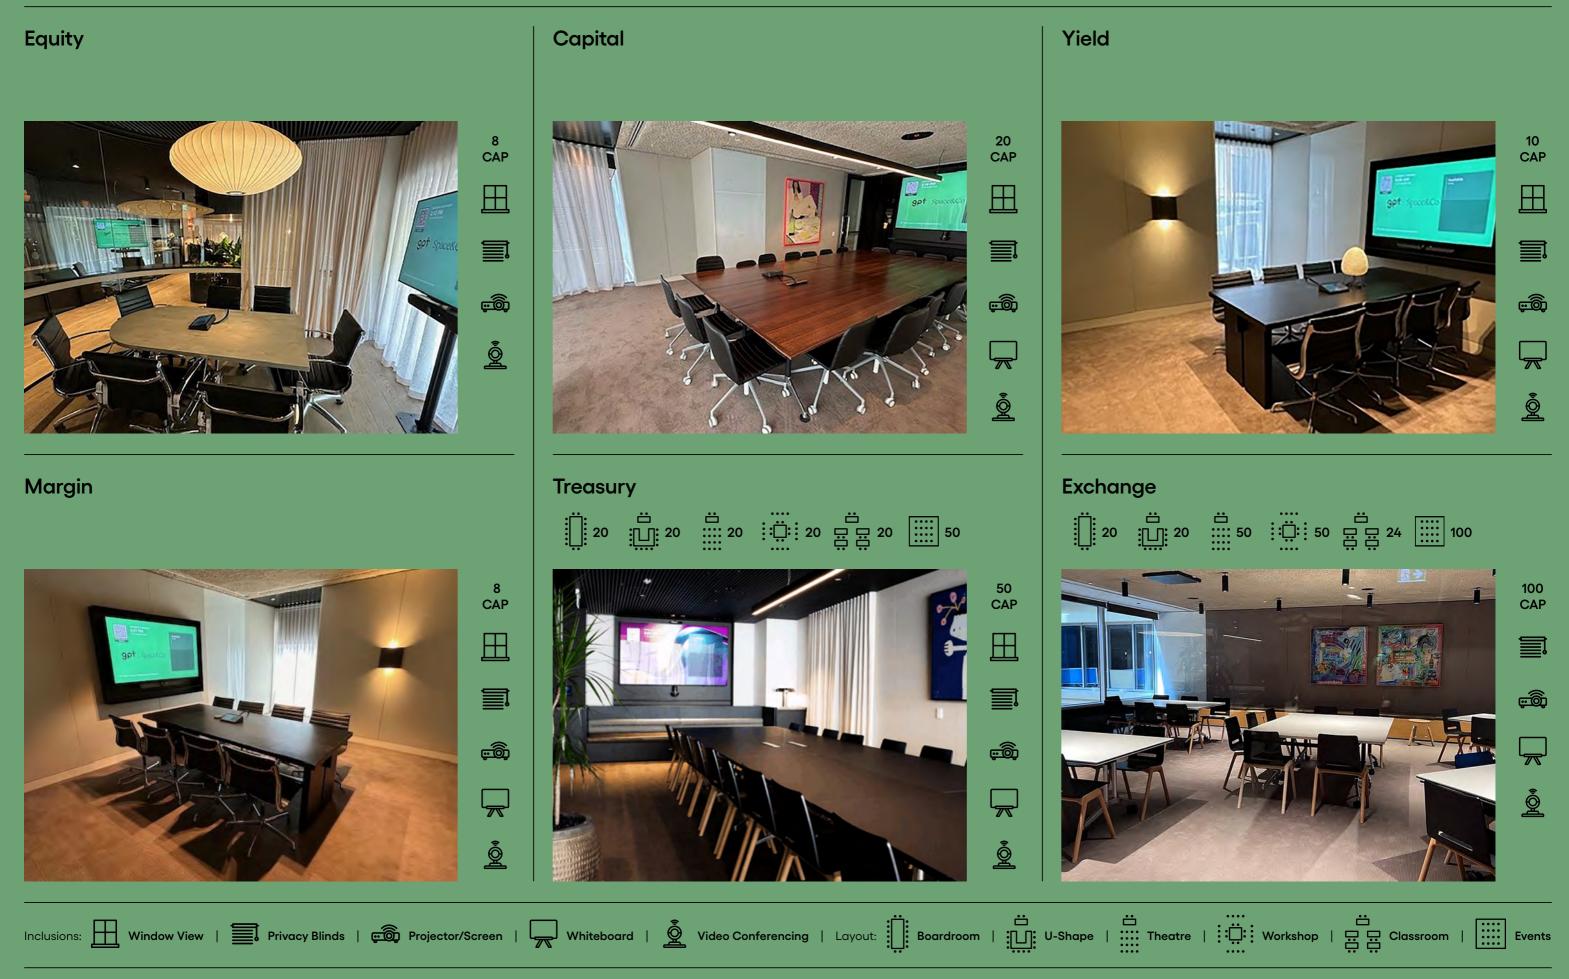

## 530 Collins Street, Melbourne

Level 2 & 3

|                 | Capacity | Per Hour | Per Day |          |
|-----------------|----------|----------|---------|----------|
| Equity   2.01   | 8        | \$150    | \$900   | Book now |
| Capital   2.02  | 20       | \$335    | \$2,000 | Book now |
| Yield   2.03    | 10       | \$175    | \$1,050 | Book now |
| Margin   2.04   | 8        | \$135    | \$810   | Book now |
| Treasury   2.05 | 20       | \$335    | \$2,000 | Book now |
| Exchange   3.01 | 50-100   | \$425    | \$2,550 | Book now |
| Dividend   3.03 | 12       | \$200    | \$1,200 | Book now |