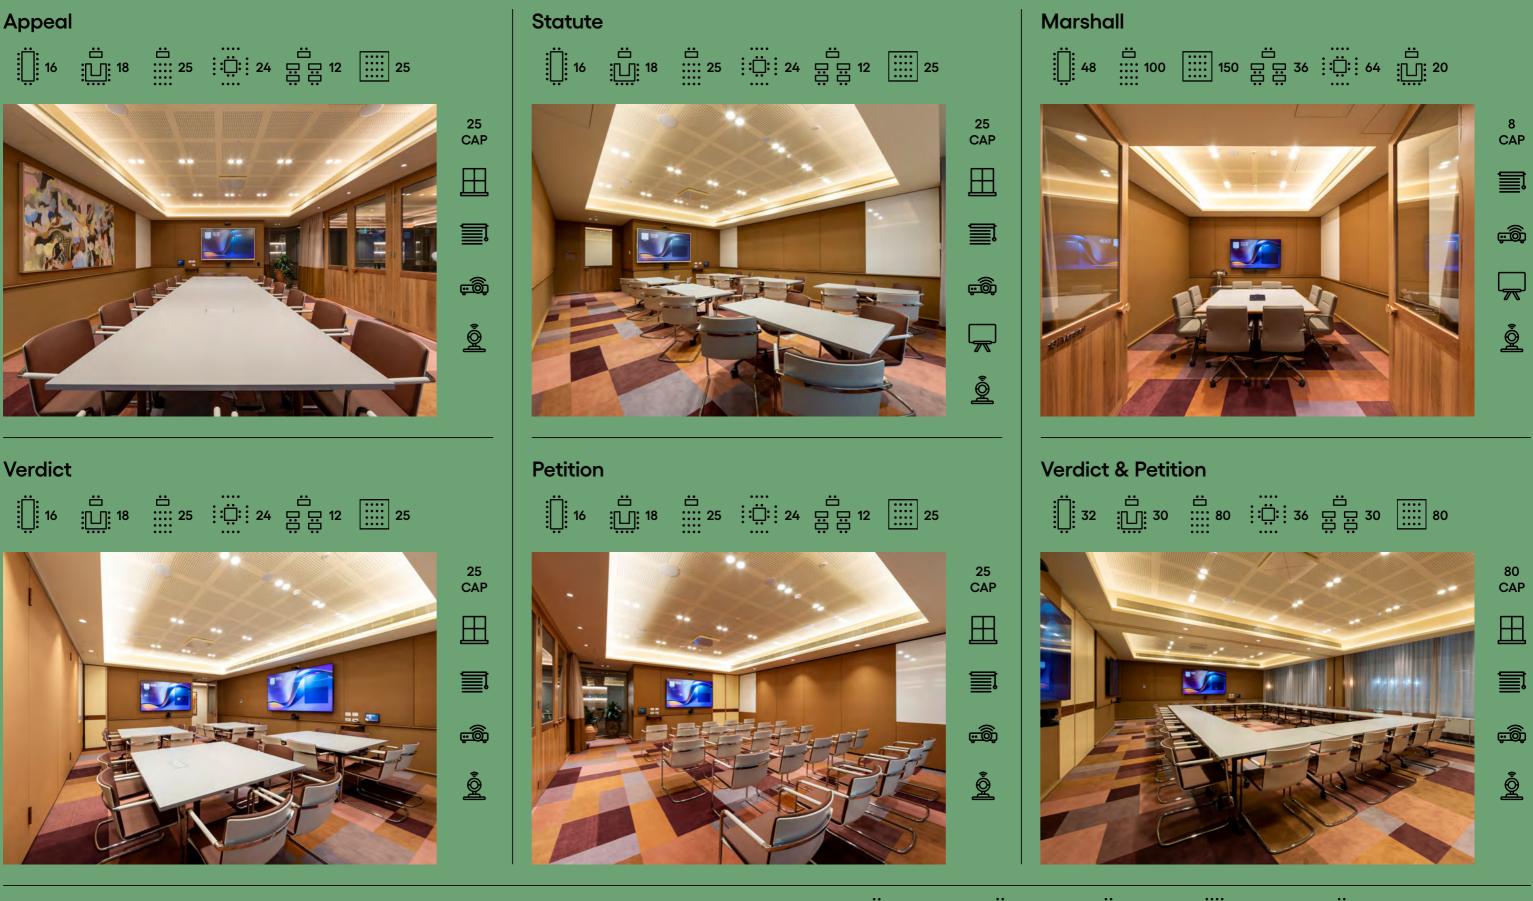

### Ground & Mezzanine

|                    | Capacity | Per Hour | Per Day |          |
|--------------------|----------|----------|---------|----------|
| Judge              | 20       | \$275    | \$1,650 | Book now |
| Bailiff            | 6        | \$125    | \$750   | Book now |
| Jury               | 12       | \$200    | \$1,200 | Book now |
| Trustee            | 8        | \$150    | \$900   | Book now |
| Gavel              | 4        | \$75     | \$450   | Book now |
| Reporter           | 6        | \$150    | \$900   | Book now |
| Appeal             | 25       | \$240    | \$1,440 | Book now |
| Statute            | 25       | \$350    | \$2,100 | Book now |
| Chamber            | 60       | \$425    | \$2,550 | Book now |
| Marshall           | 8        | \$150    | \$900   | Book now |
| Verdict            | 25       | \$240    | \$1,440 | Book now |
| Petition           | 25       | \$240    | \$1,440 | Book now |
| Verdict & Petition | 80       | \$480    | \$2,880 | Book now |

### 181 William St Meeting Room Overview

## 181 William St Meeting Room Overview