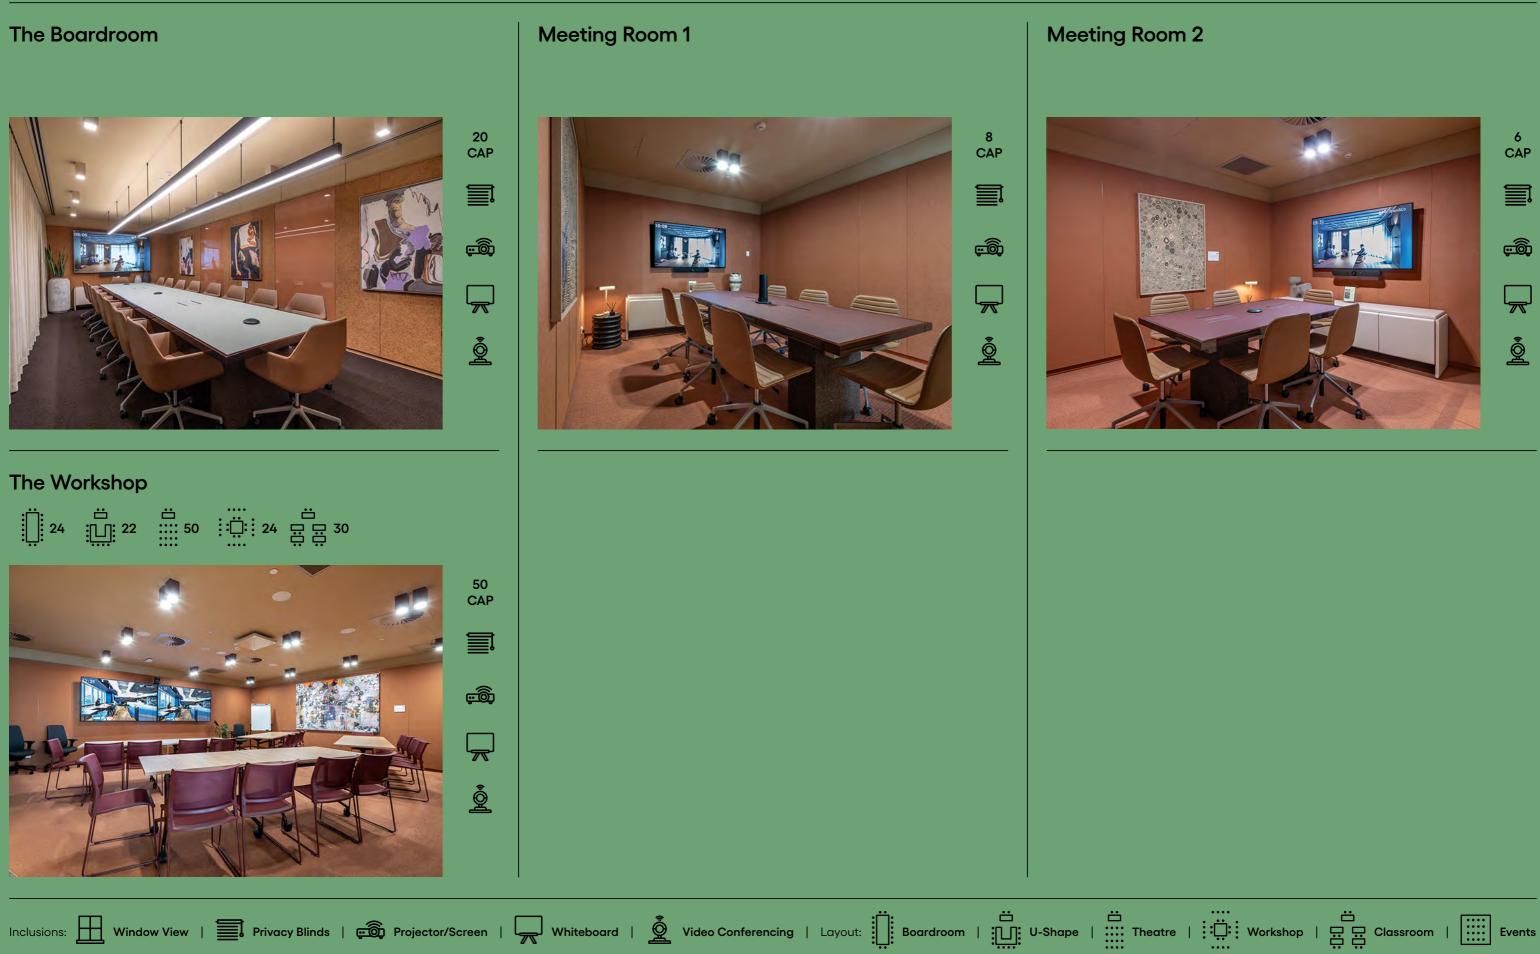

### ONE ONE ONE, Brisbane

### Level 54, 111 Eagle Street

|                    | Capa |
|--------------------|------|
| The Boardroom      | 20   |
| Meeting Room 1     | 8    |
| <br>Meeting Room 2 | 6    |
| <br>The Workshop   | 50   |

| •••   | Deville  | Deed    |          |
|-------|----------|---------|----------|
| acity | Per Hour | Per Day |          |
|       | \$220    | \$1,386 | Book now |
|       | \$104    | \$616   | Book now |
|       | \$70     | \$420   | Book now |
|       | \$385    | \$2,310 | Book now |

## ONE ONE ONE Meeting Room Overview