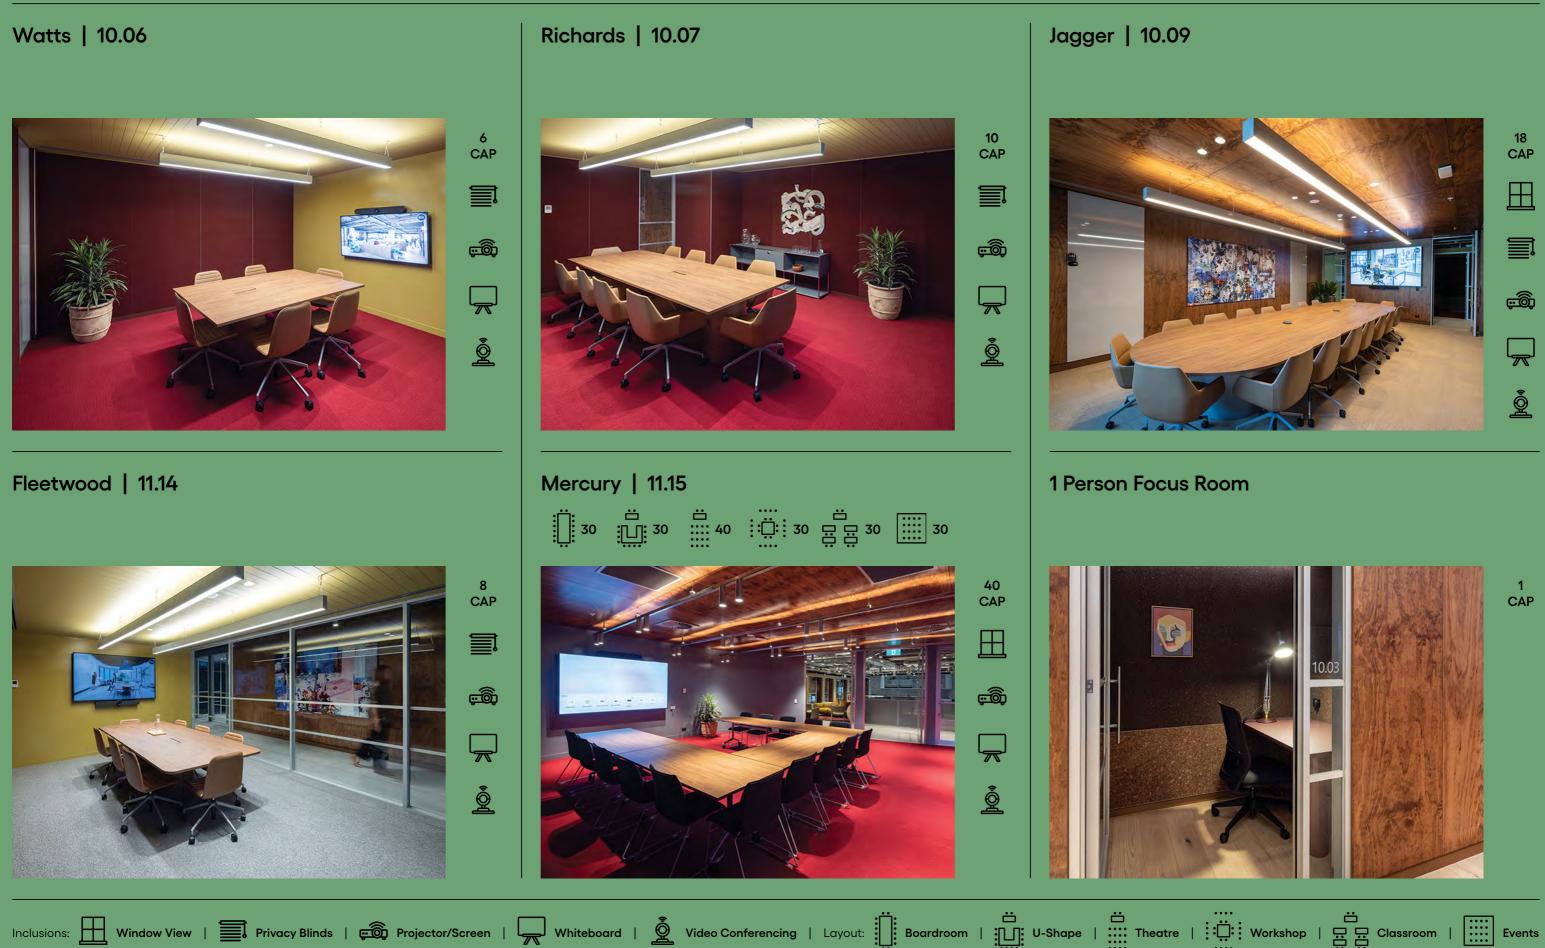

### 550 Bourke Street, Melbourne

Level 10 & 11

|                     | Capacity | Per Hour | Per Day |          |
|---------------------|----------|----------|---------|----------|
| Watts   10.06       | 6        | \$125    | \$750   | Book now |
| Richards   10.07    | 10       | \$175    | \$1,050 | Book now |
| Jagger   10.09      | 18       | \$250    | \$1,500 | Book now |
| Fleetwood   11.14   | 8        | \$150    | \$900   | Enquire  |
| Mercury   11.15     | 40       | \$275    | \$1,650 | Book now |
| 1 Person Focus Room | 1        | \$35     | \$210   | Book now |

### 550 Bourke Street Meeting Room Overview