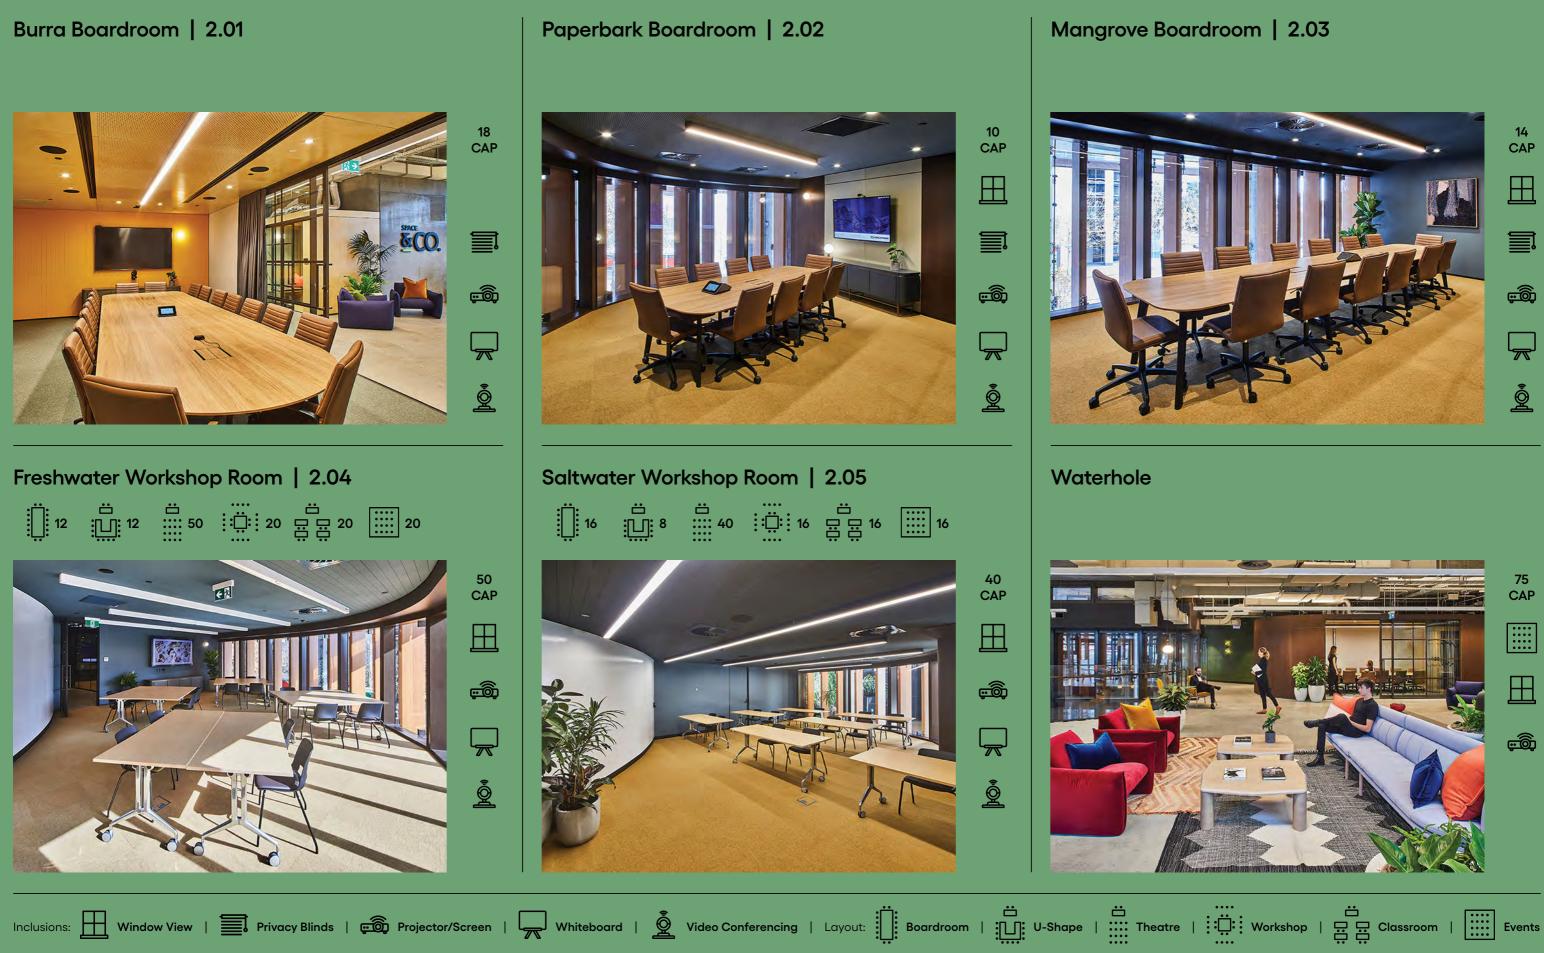

|
|          | 18         10         14         50         40         75         10         8         1 | 18       \$150         10       \$100         14       \$125         50       \$300         40       \$250         75          10       \$90         8       \$80         1       \$15 | 18       \$150       \$900         10       \$100       \$600         14       \$125       \$750         50       \$300       \$1,800         40       \$250       \$1,500         75        -         10       \$90       \$540         8       \$80       \$480         1       \$15       \$90 |

### 32 Smith Street Meeting Room Overview



### 32 Smith Street Meeting Room Overview



## Darling Park One, Sydney

Ground & Level 1, 201 Sussex Street



|                             | Cap |
|-----------------------------|-----|
| Cockle Bay Boardroom   G.01 | 18  |
| Tumbalong Boardroom   G.02  | 18  |
| Darling Park Hall   G.03    | 100 |
| Workshop 1   G.03           | 16  |
| Workshop 2   G.03           | 16  |
| Workshop 3   G.03           | 16  |
| Long Cove Boardroom   1.01  | 12  |
| Meet 1   1.02               | 8   |
| Meet 2   1.03               | 8   |
| Meet 3   1.04               | 4   |
| Meet 5   1.05               | 5   |
| Meet 6   1.06               | 5   |
|                             |     |

| acity | Per Hour | Per Day |          |
|-------|----------|---------|----------|
|       | \$250    | \$1,500 |