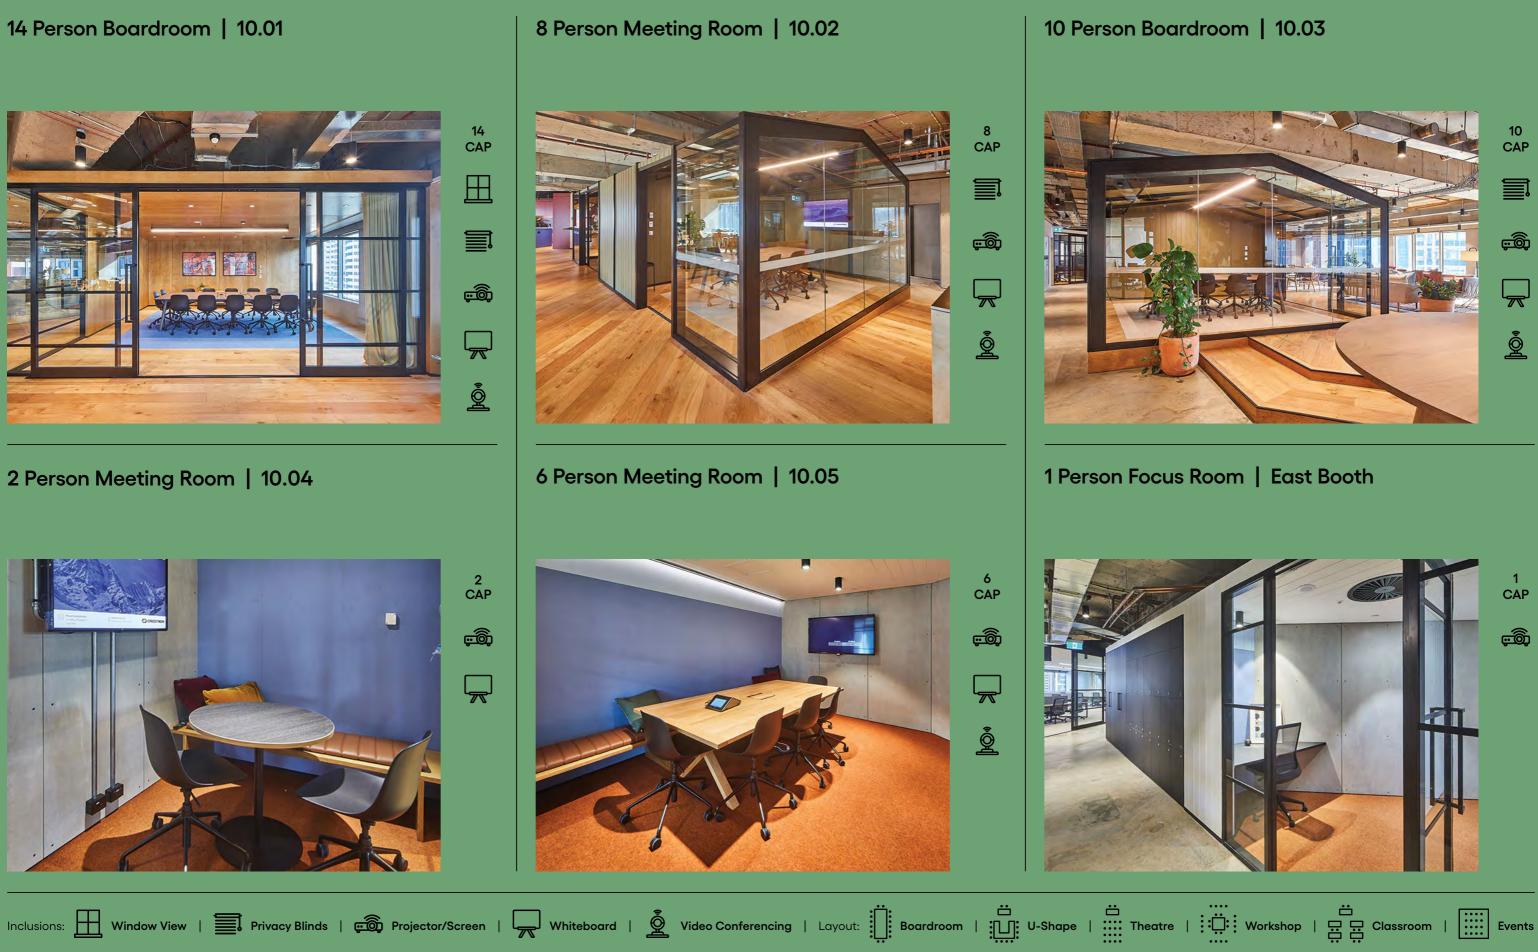

Overview



### 530 Collins Street Meeting Room Overview





### 580 George Street, Sydney

### Level 10 & 17



|                                  | Capacity | Per Hour | Per Day |          |
|----------------------------------|----------|----------|---------|----------|
| 14 Person Boardroom   10.01      | 14       | \$250    | \$1,500 | Book now |
| 8 Person Meeting Room   10.02    | 8        | \$160    | \$960   | Book now |
| 10 Person Boardroom   10.03      | 10       | \$190    | \$1,140 | Book now |
| 2 Person Meeting Room   10.04    | 2        | \$70     | \$420   | Book now |
| 6 Person Meeting Room   10.05    | 6        | \$120    | \$720   | Book now |
| 1 Person Focus Room   East Booth | 1        | \$35     | \$210   | Book now |

### 580 George Street Meeting Room Overview



## 32 Smith Street, Parramatta

Level 2 & 14



| Capacity | Per Hour                                                                                 | Per Day                                                                                                                                                                                |                                                                                                                                                                                                                                                                                                   |
|----------|------------------------------------------------------------------------------------------|------------------------------------------------------------------