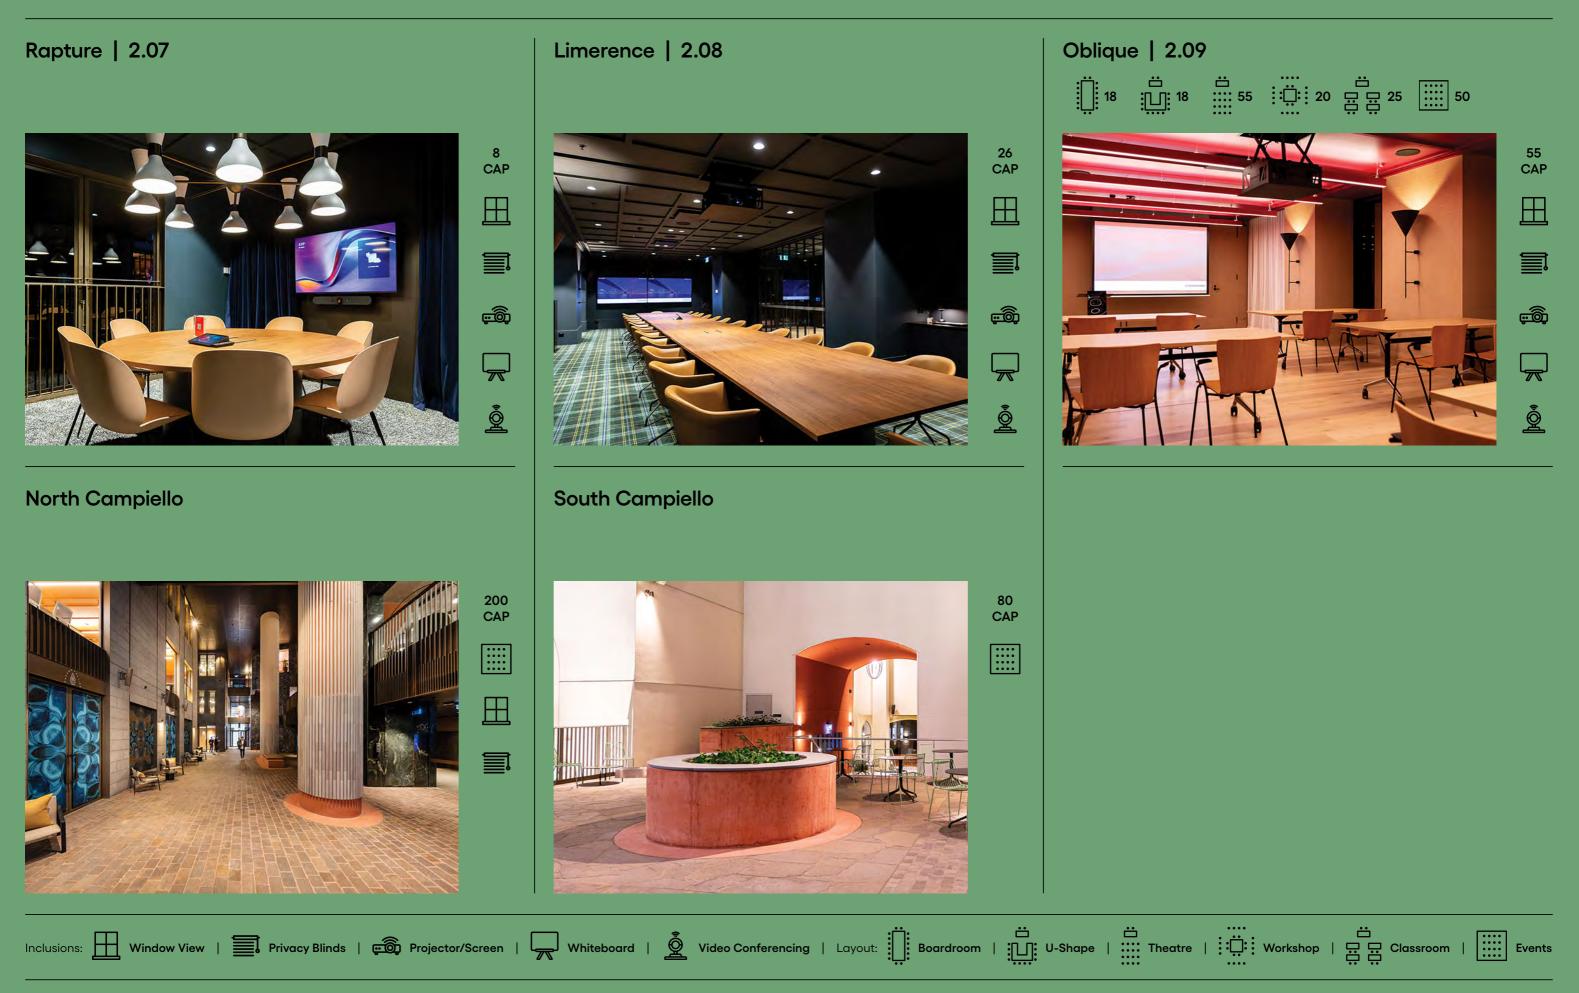

## Queen & Collins, Melbourne

Level 1 & 2, 376–390 Collins Street

|                  | Capacity | Per Hour | Per Day |          |
|------------------|----------|----------|---------|----------|
| Epiphany   2.01  | 65       | \$400    | \$2,400 | Book now |
| Candour   2.02   | 8        | \$125    | \$750   | Book now |
| Sanguine   2.03  | 10       | \$220    | \$1,320 | Book now |
| Aberrant   2.04  | 16       | \$250    | \$1,500 | Book now |
| Prudence   2.05  | 9        | \$180    | \$1,080 | Book now |
| Vulpine   2.06   | 11       | \$200    | \$1,200 | Book now |
| Rapture   2.07   | 8        | \$100    | \$600   | Book now |
| Limerence   2.08 | 26       | \$350    | \$2,100 | Book now |
| Oblique   2.09   | 50       | \$325    | \$1,950 | Book now |
| North Campiello  | 200      | POA      | POA     | Enquire  |
| South Campiello  | 80       | POA      | POA     | Enquire  |

## Queen & Collins Meeting Room Overview