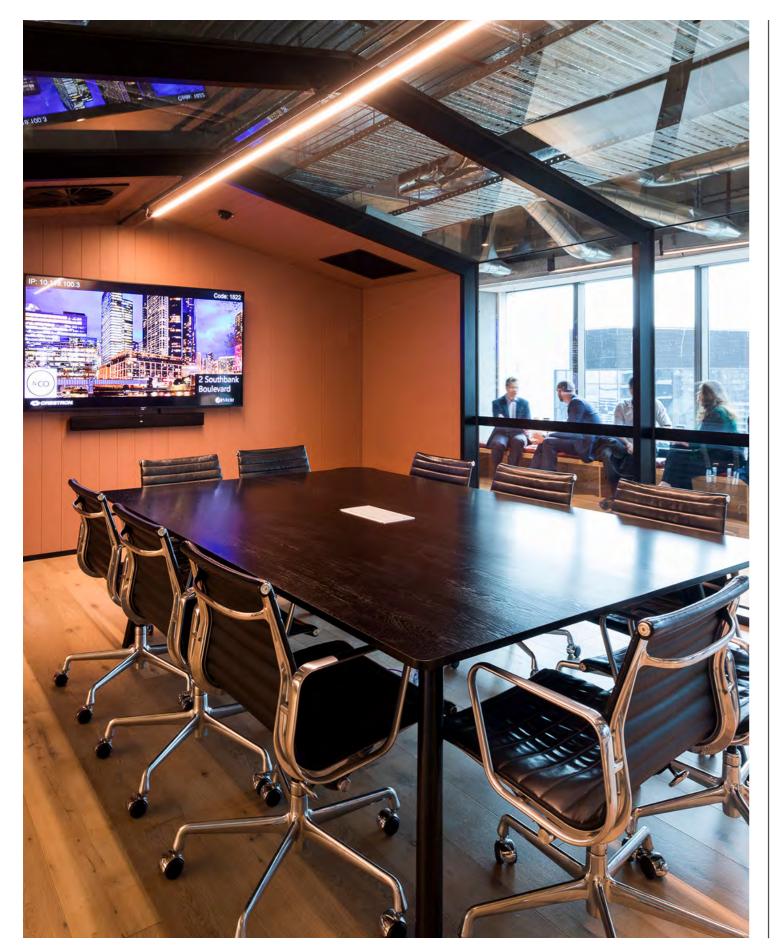

## 2 Southbank Boulevard, Melbourne

Level 19

|                           | Capacity | Per Hour | Per Day |          |
|---------------------------|----------|----------|---------|----------|
| The Glasshouse   19.01    | 10       | \$165    | \$990   | Book now |
| The Boardroom   19.02     | 12       | \$209    | \$1,254 | Book now |
| The Workshop Room   19.03 | 30       | \$192    | \$1,155 | Book now |
| The Boulevard   19.06     | 4        | \$66     | \$594   | Book now |
| The Sunken Lounge         | 150      | _        | POA     | Enquire  |
| 1 Person Focus Room       | 1        | \$31     | \$187   | Enquire  |

## 2 Southbank Meeting Room Overview