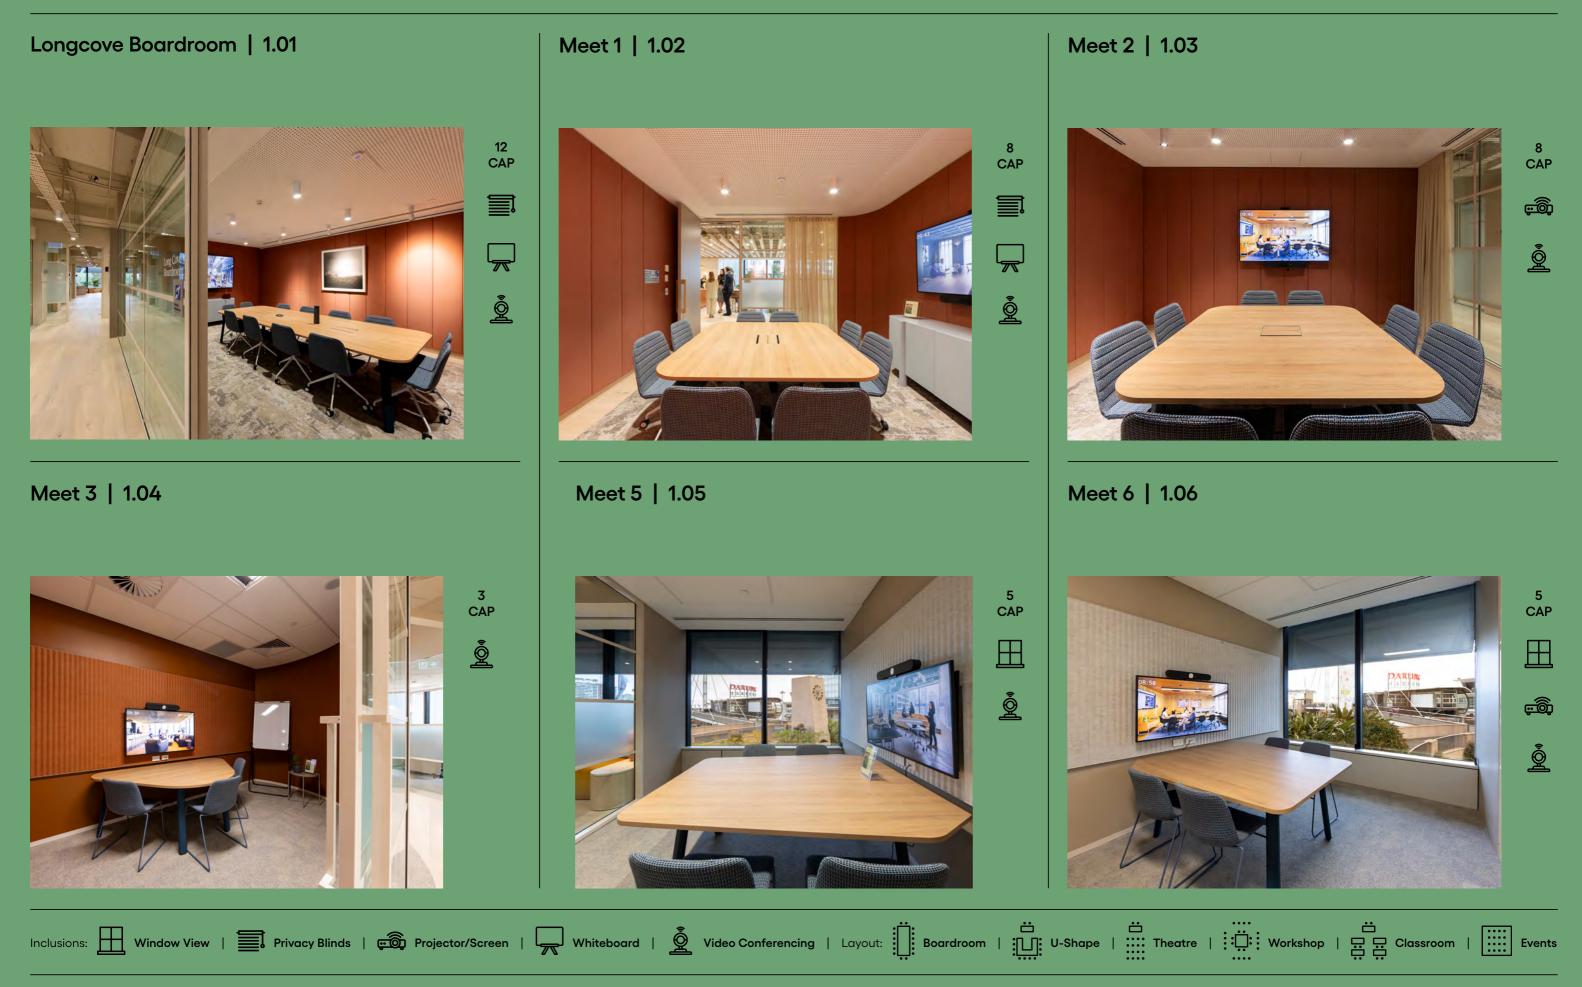

## Darling Park One, Sydney

Ground & Level 1, 201 Sussex Street

|                             | Cap |
|-----------------------------|-----|
| Cockle Bay Boardroom   G.01 | 18  |
| Tumbalong Boardroom   G.02  | 18  |
| Darling Park Hall   G.03    | 100 |
| Workshop 1   G.03           | 16  |
| Workshop 2   G.03           | 16  |
| Workshop 3   G.03           | 16  |
| Long Cove Boardroom   1.01  | 12  |
| Meet 1   1.02               | 8   |
| Meet 2   1.03               | 8   |
| Meet 3   1.04               | 4   |
| Meet 5   1.05               | 5   |
| Meet 6   1.06               | 5   |
|                             |     |

| acity | Per Hour | Per Day |          |
|-------|----------|---------|----------|
|       | \$250    | \$1,500 | Book now |
|       | \$250    | \$1,500 | Book now |
|       | \$400    | \$2,400 | Book now |
|       | \$200    | \$1,200 | Book now |
|       | \$200    | \$1,200 | Book now |
|       | \$200    | \$1,200 | Book now |
|       | \$190    | \$1,140 | Book now |
|       | \$120    | \$720   | Book now |
|       | \$120    | \$720   | Book now |
|       | \$70     | \$420   | Book now |
|       | \$70     | \$420   | Book now |
|       | \$70     | \$420   | Book now |

## Darling Park Meeting Room Overview

### Darling Park Meeting Room Overview