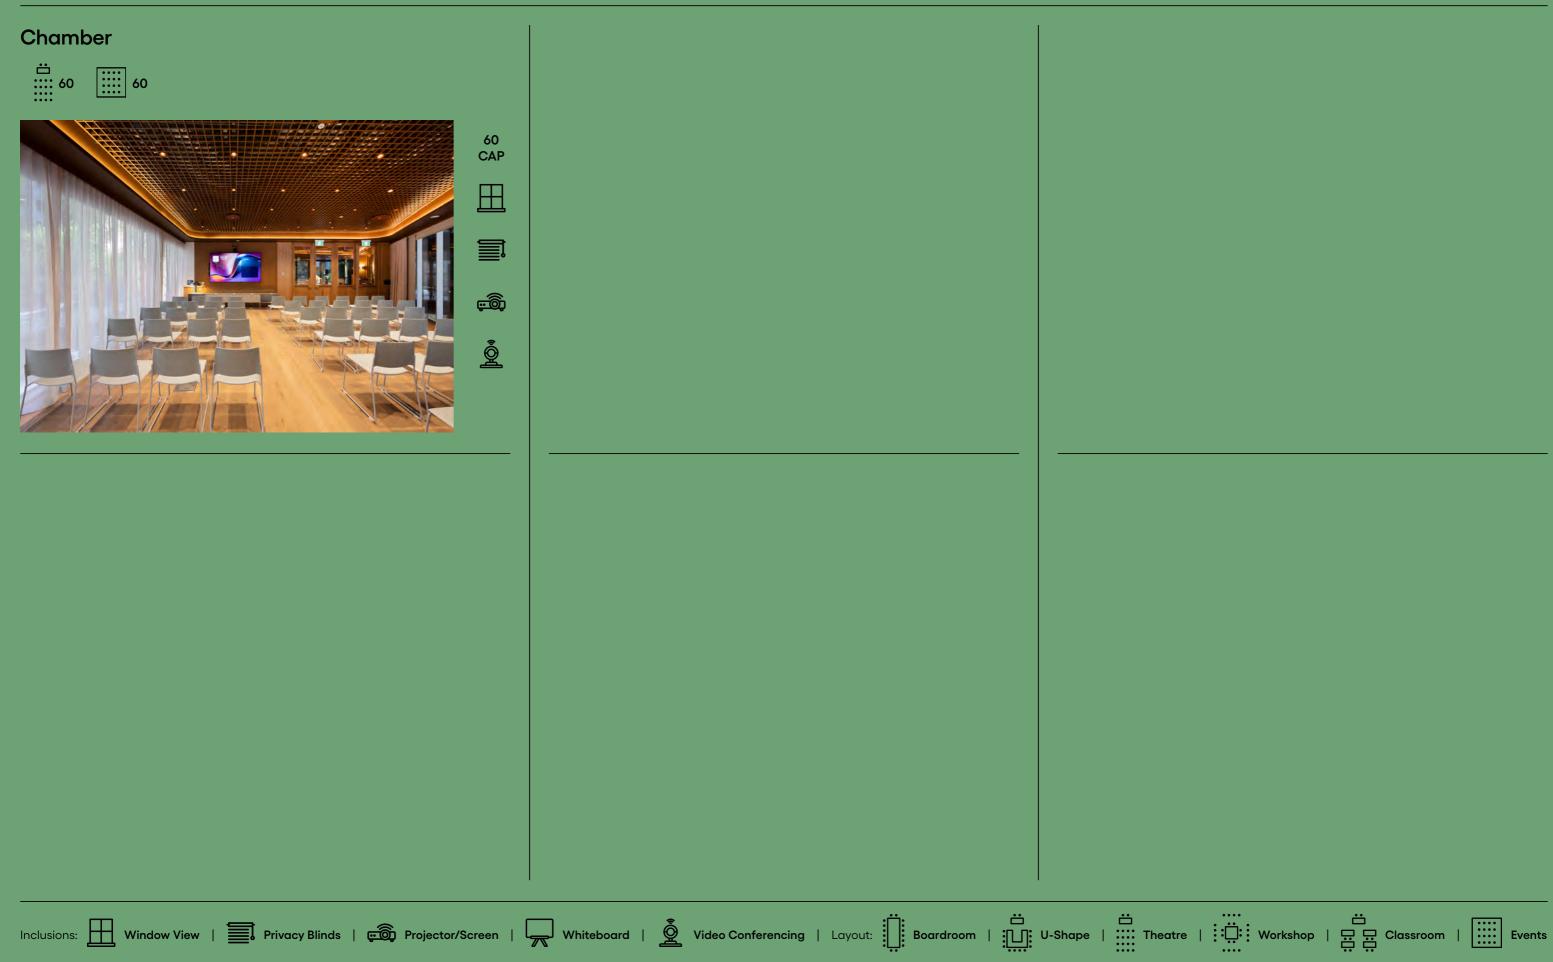

### Ground & Mezzanine

|                    | Capacity | Per Hour | Per Day |          |
|--------------------|----------|----------|---------|----------|
| Judge              | 20       | \$275    | \$1,650 | Book now |
| Bailiff            | 6        | \$125    | \$750   | Book now |
| Jury               | 12       | \$200    | \$1,200 | Book now |
| Trustee            | 8        | \$150    | \$900   | Book now |
| Gavel              | 4        | \$75     | \$450   | Book now |
| Reporter           | 6        | \$150    | \$900   | Book now |
| Appeal             | 25       | \$240    | \$1,440 | Book now |
| Statute            | 25       | \$350    | \$2,100 | Book now |
| Chamber            | 60       | \$425    | \$2,550 | Book now |
| Marshall           | 8        | \$150    | \$900   | Book now |
| Verdict            | 25       | \$240    | \$1,440 | Book now |
| Petition           | 25       | \$240    | \$1,440 | Book now |
| Verdict & Petition | 80       | \$480    | \$2,880 | Book now |