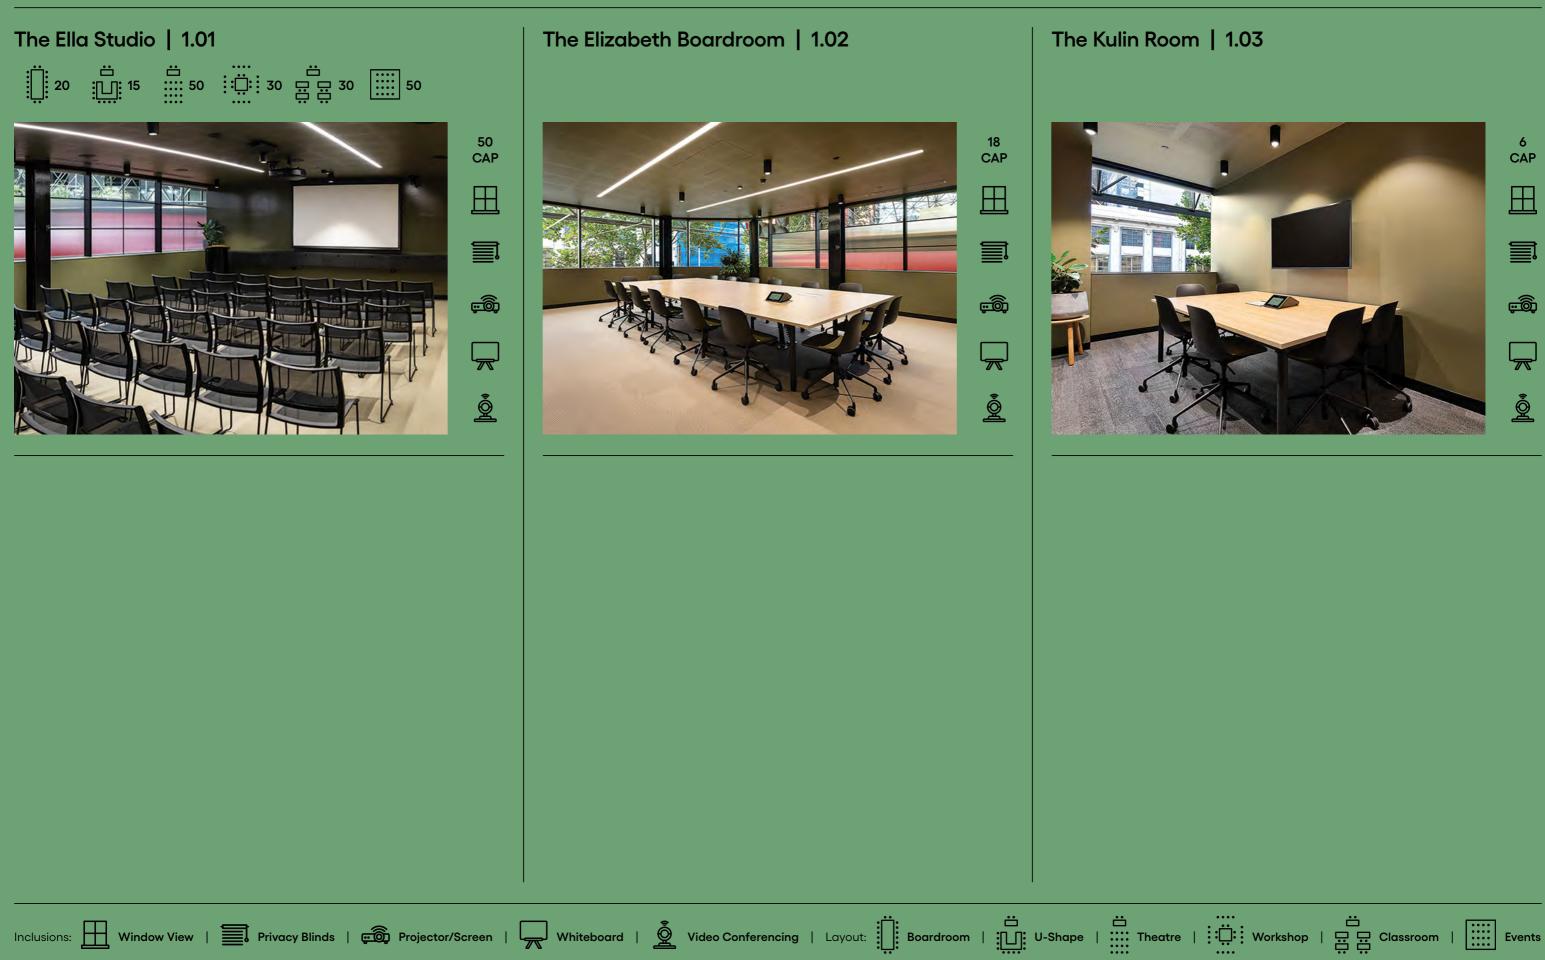

### Melbourne Central Tower, Melbourne

Level 1 & 12, 360 Elizabeth Street

|                            | Cape |
|----------------------------|------|
| Ella Studio   1.01         | 50   |
| Elizabeth Boardroom   1.02 | 18   |
| Kulin Room   1.03          | 6    |
| North Boardroom   12.01    | 14   |
| Glasshouse   12.02         | 8    |
| Lonsdale Boardroom   12.03 | 10   |
| Copper Pipes   12.04       | 6    |
| Vault   12.05              | 5    |
| Sixteen   12.06            | 5    |
|                            |      |

## Melbourne Central Tower Meeting Room Overview