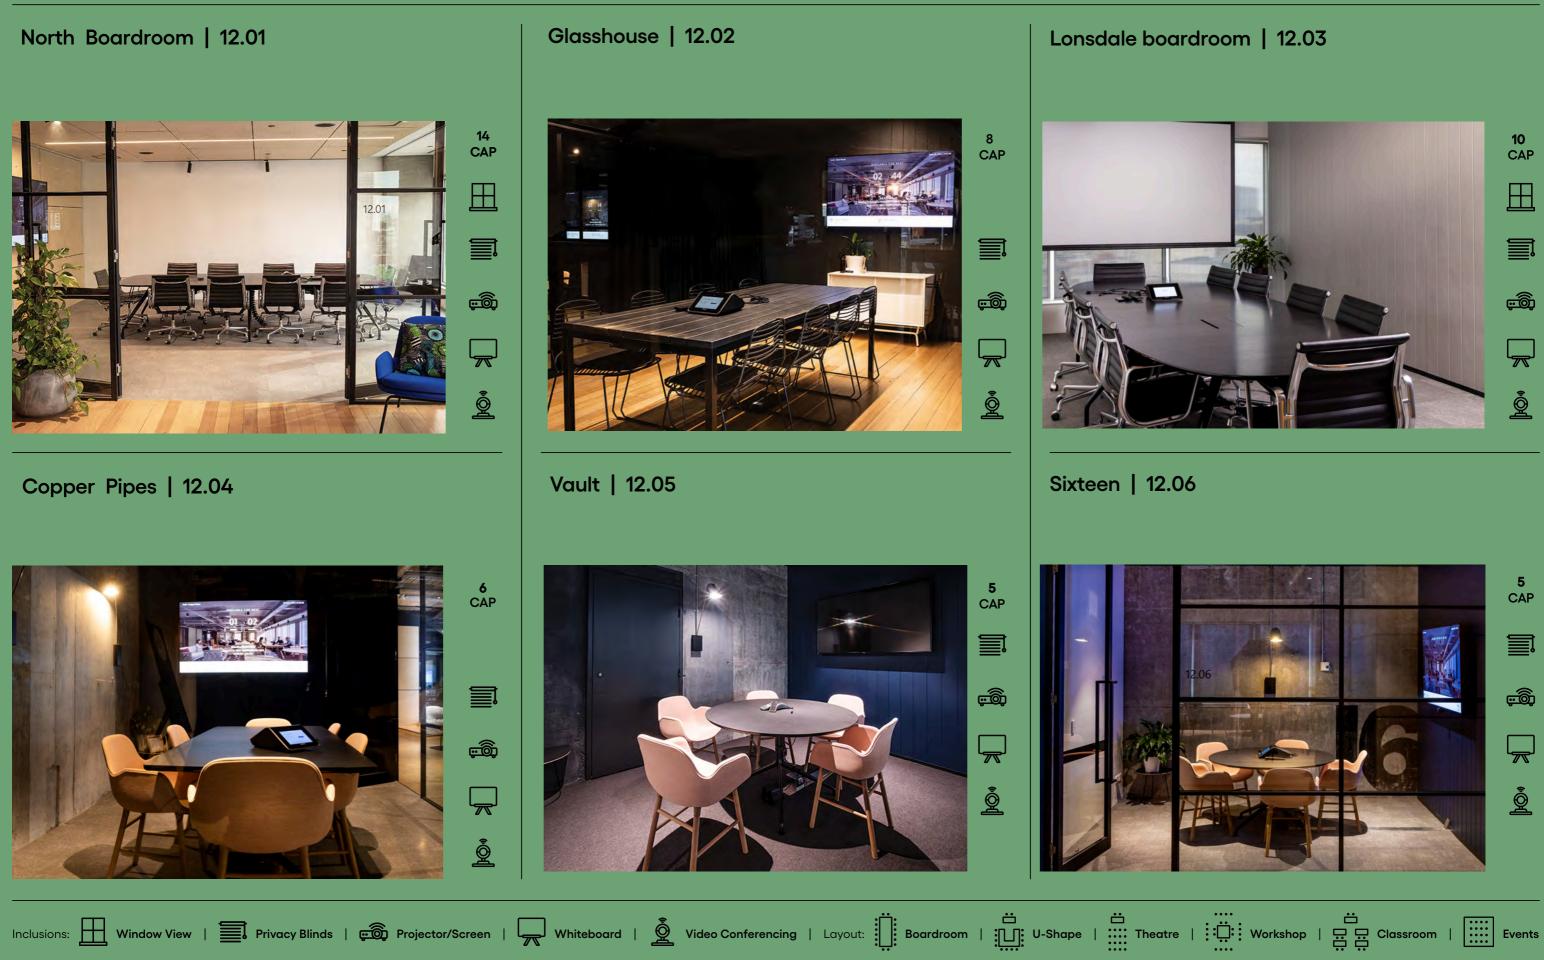

### Melbourne Central Tower, Melbourne

Level 1 & 12, 360 Elizabeth Street

|                            | Cape |
|----------------------------|------|
| Ella Studio   1.01         | 50   |
| Elizabeth Boardroom   1.02 | 18   |
| Kulin Room   1.03          | 6    |
| North Boardroom   12.01    | 14   |
| Glasshouse   12.02         | 8    |
| Lonsdale Boardroom   12.03 | 10   |
| Copper Pipes   12.04       | 6    |
| Vault   12.05              | 5    |
| Sixteen   12.06            | 5    |
|                            |      |

## Melbourne Central Tower Meeting Room Overview