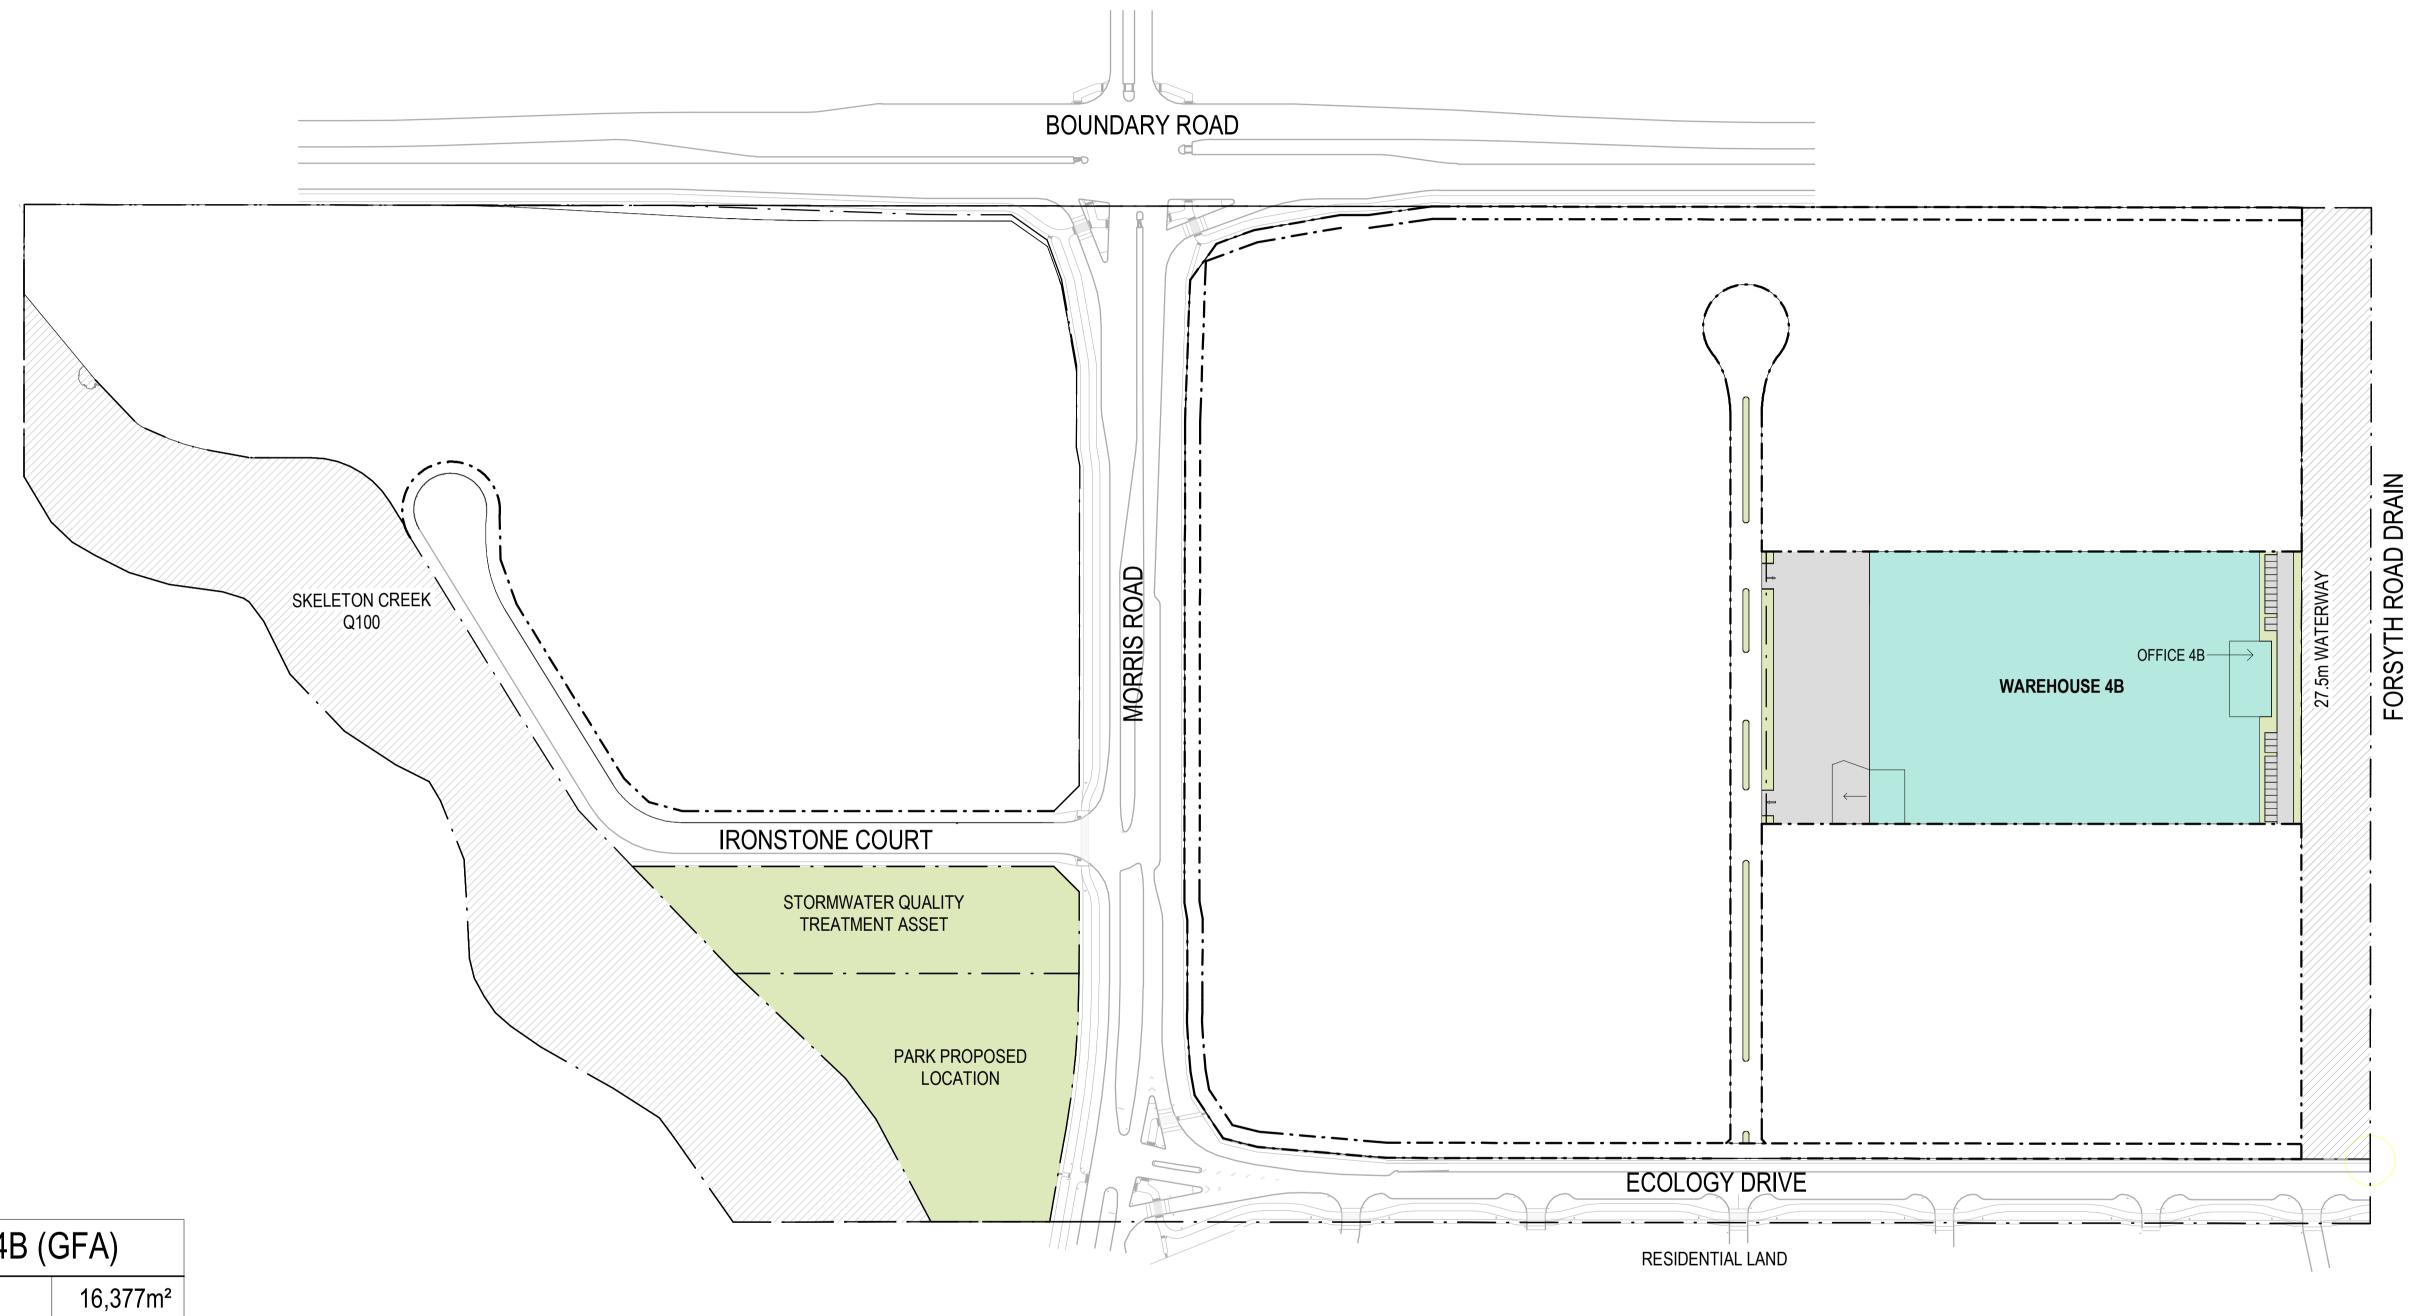

| WAREHOUSE 4B (GFA) |          |  |  |  |
|--------------------|----------|--|--|--|
| WAREHOUSE          | 16,377m² |  |  |  |
| OFFICE             | 500m²    |  |  |  |
| CAR-PARK           | 24       |  |  |  |

GROSS FLOOR AREA (GFA) IS CALCULATED BASED ON THE TOTAL FLOOR AREA OF A BUILDING, MEASURED FROM THE OUTSIDE OF EXTERNAL WALLS OR THE CENTRE OF PARTY WALLS, AND INCLUDES ALL ROOFED AREAS.

| No. | DATE:                 | REVISION:                                                                                             | BY: | CHK: |
|-----|-----------------------|-------------------------------------------------------------------------------------------------------|-----|------|
| P1  | 22.04.2024            | PRELIM. ISSUE FOR REVIEW                                                                              | IM  | -    |
| P2  | 01.05.2024            | PRELIM. ISSUE FOR REVIEW                                                                              | ES  | GP   |
|     |                       |                                                                                                       |     |      |
|     |                       |                                                                                                       |     |      |
|     |                       |                                                                                                       |     |      |
|     |                       |                                                                                                       |     |      |
| an  |                       | indicative for design and planning purposes only s without verification by a licensed surveyor or fur |     |      |
| an  | y contractual reasons |                                                                                                       |     |      |

PROJECT:

PROPOSED WAREHOUSES 865 BOUNDARY ROAD, TRUGANINA ESTATE PLAN WH4B

9p1

| 19/04/2024  |                   |
|-------------|-------------------|
| ES          |                   |
| 1:1500 @ A1 |                   |
| 1:3000 @ A3 |                   |
|             | ES<br>1:1500 @ A1 |