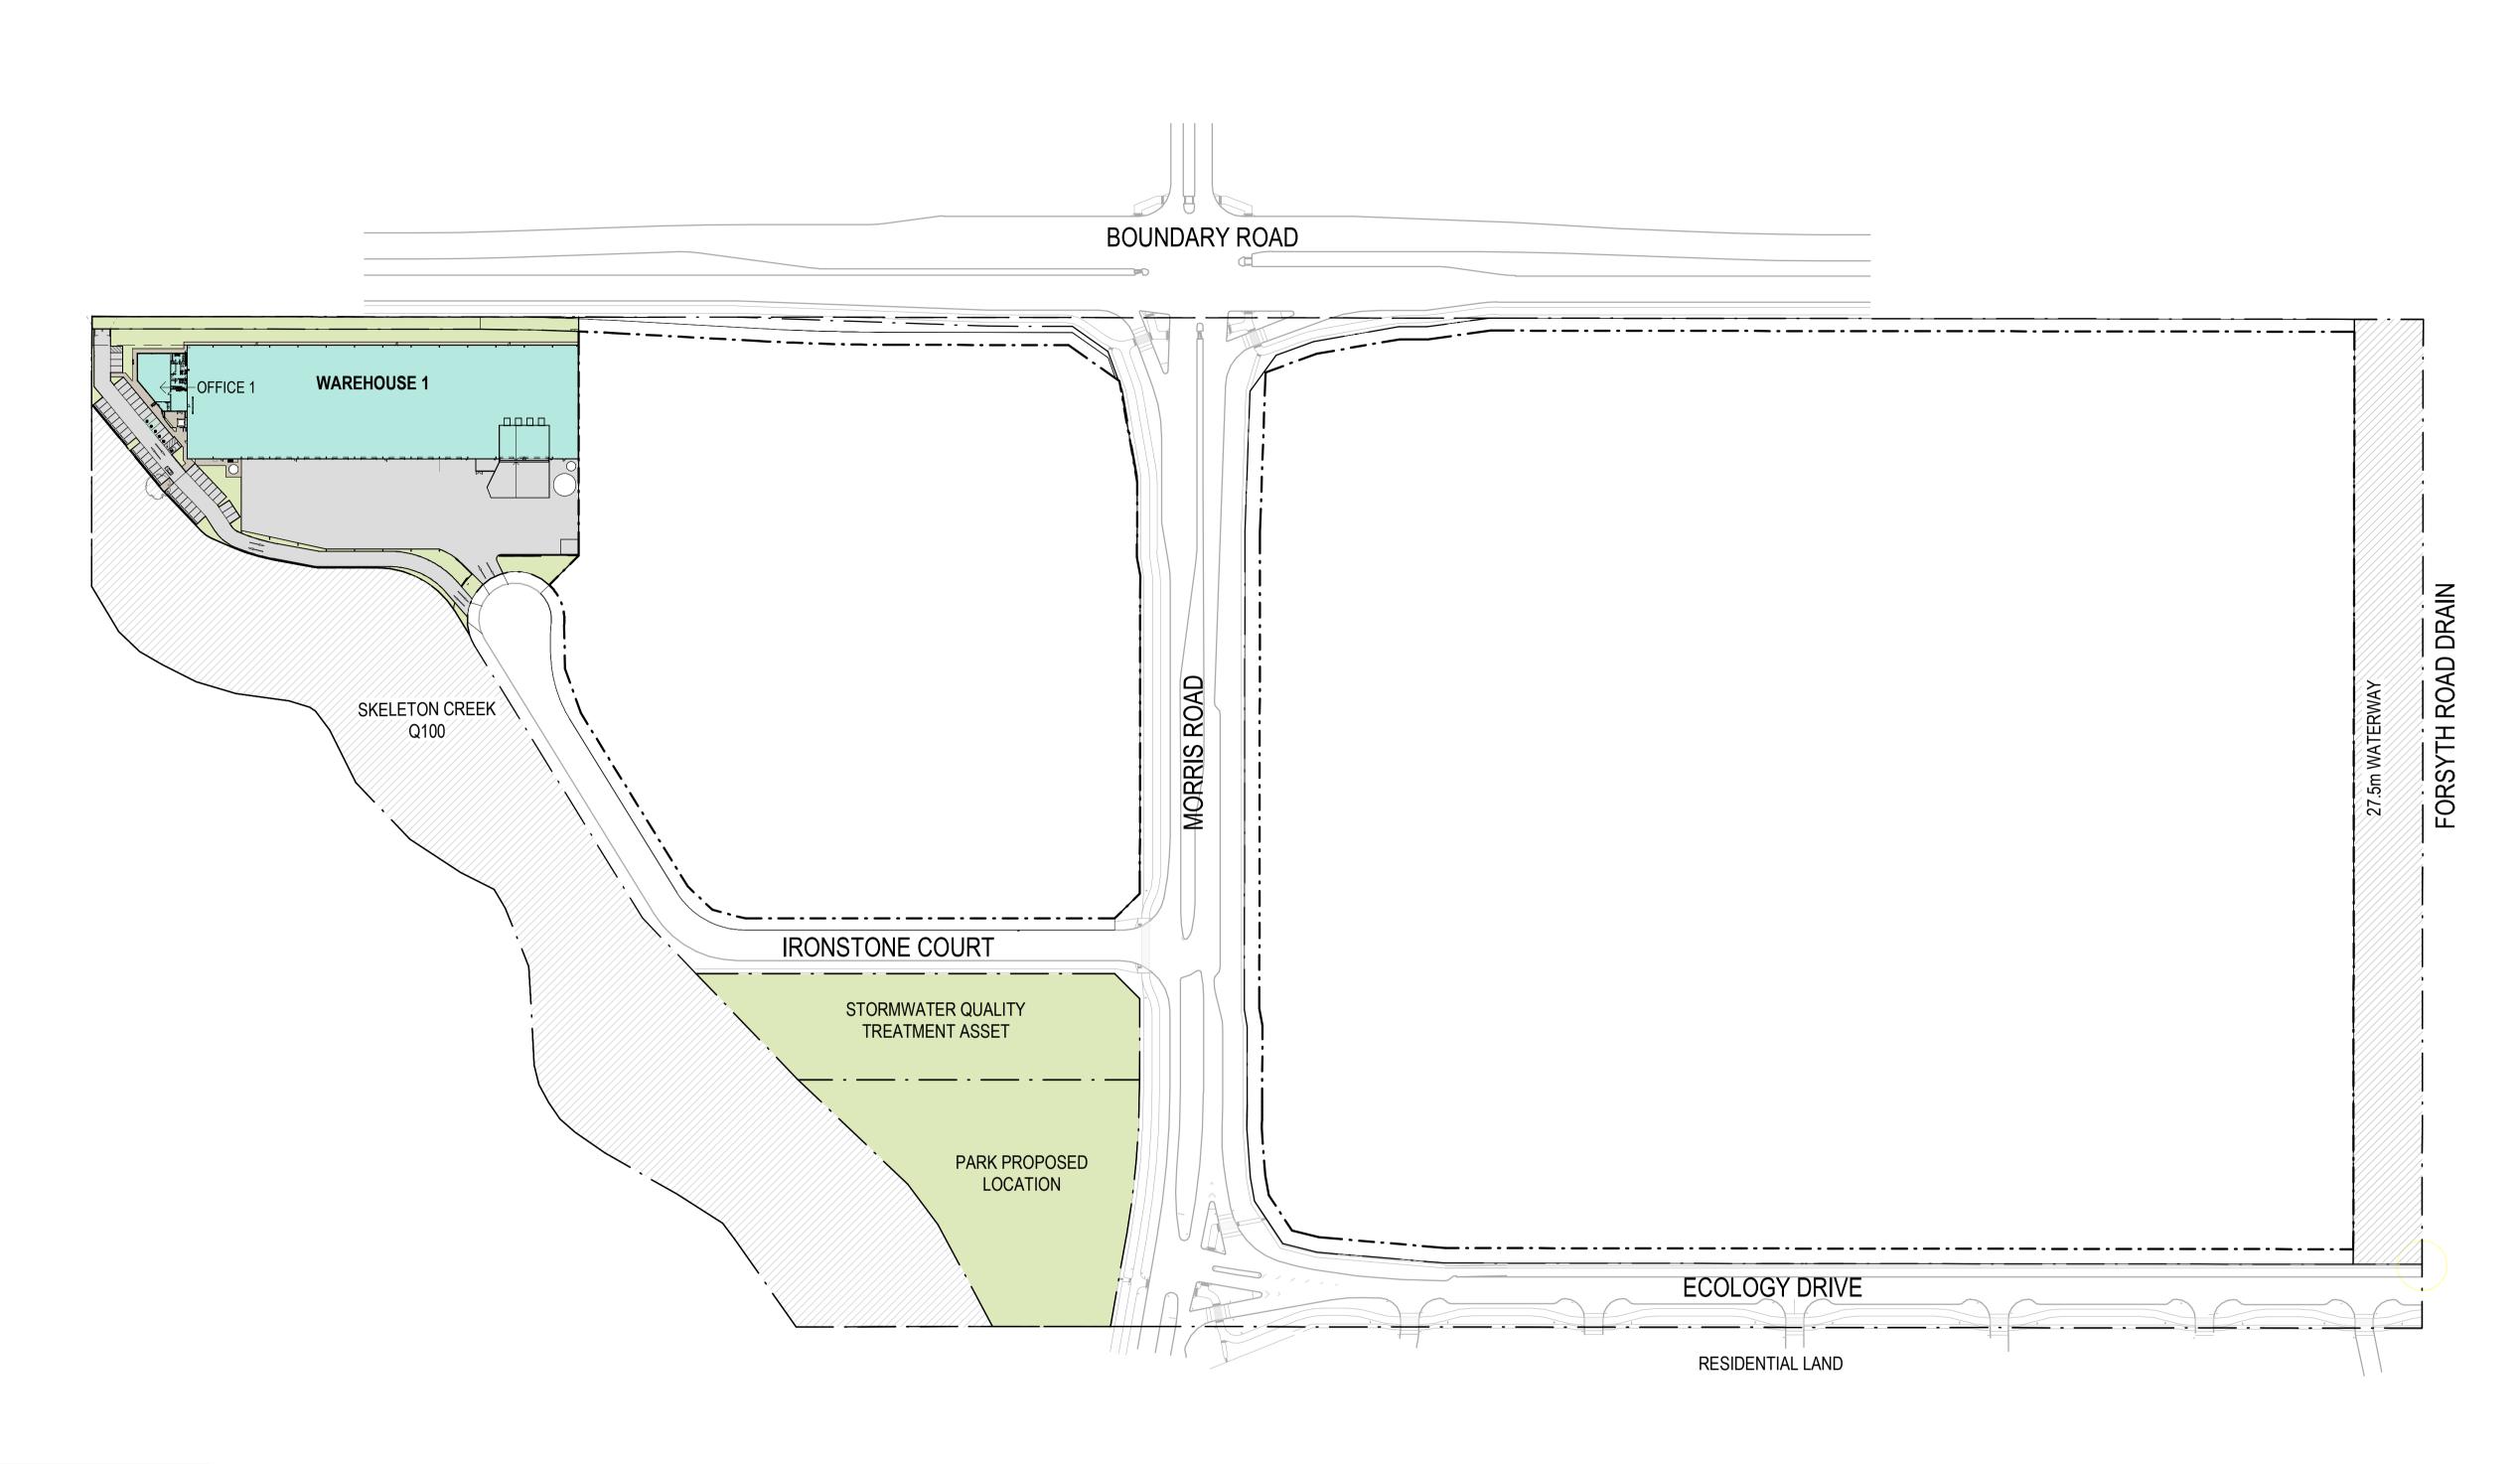

| WAREHOUSE 1 (GFA) |                   |  |
|-------------------|-------------------|--|
| WAREHOUSE         | 7143m²            |  |
| OFFICE            | 400m <sup>2</sup> |  |
| CAR-PARK          | 48                |  |

GROSS FLOOR AREA (GFA) IS CALCULATED BASED ON THE TOTAL FLOOR AREA OF A BUILDING, MEASURED FROM THE OUTSIDE OF EXTERNAL WALLS OR THE CENTRE OF PARTY WALLS, AND INCLUDES ALL ROOFED AREAS.

PROPOSED WAREHOUSES 865 BOUNDARY ROAD, TRUGANINA ESTATE PLAN WH1

All areas indicated are indicative for design and planning purposes only and should not be used for any contractual reasons without verification by a licensed surveyor or further design development