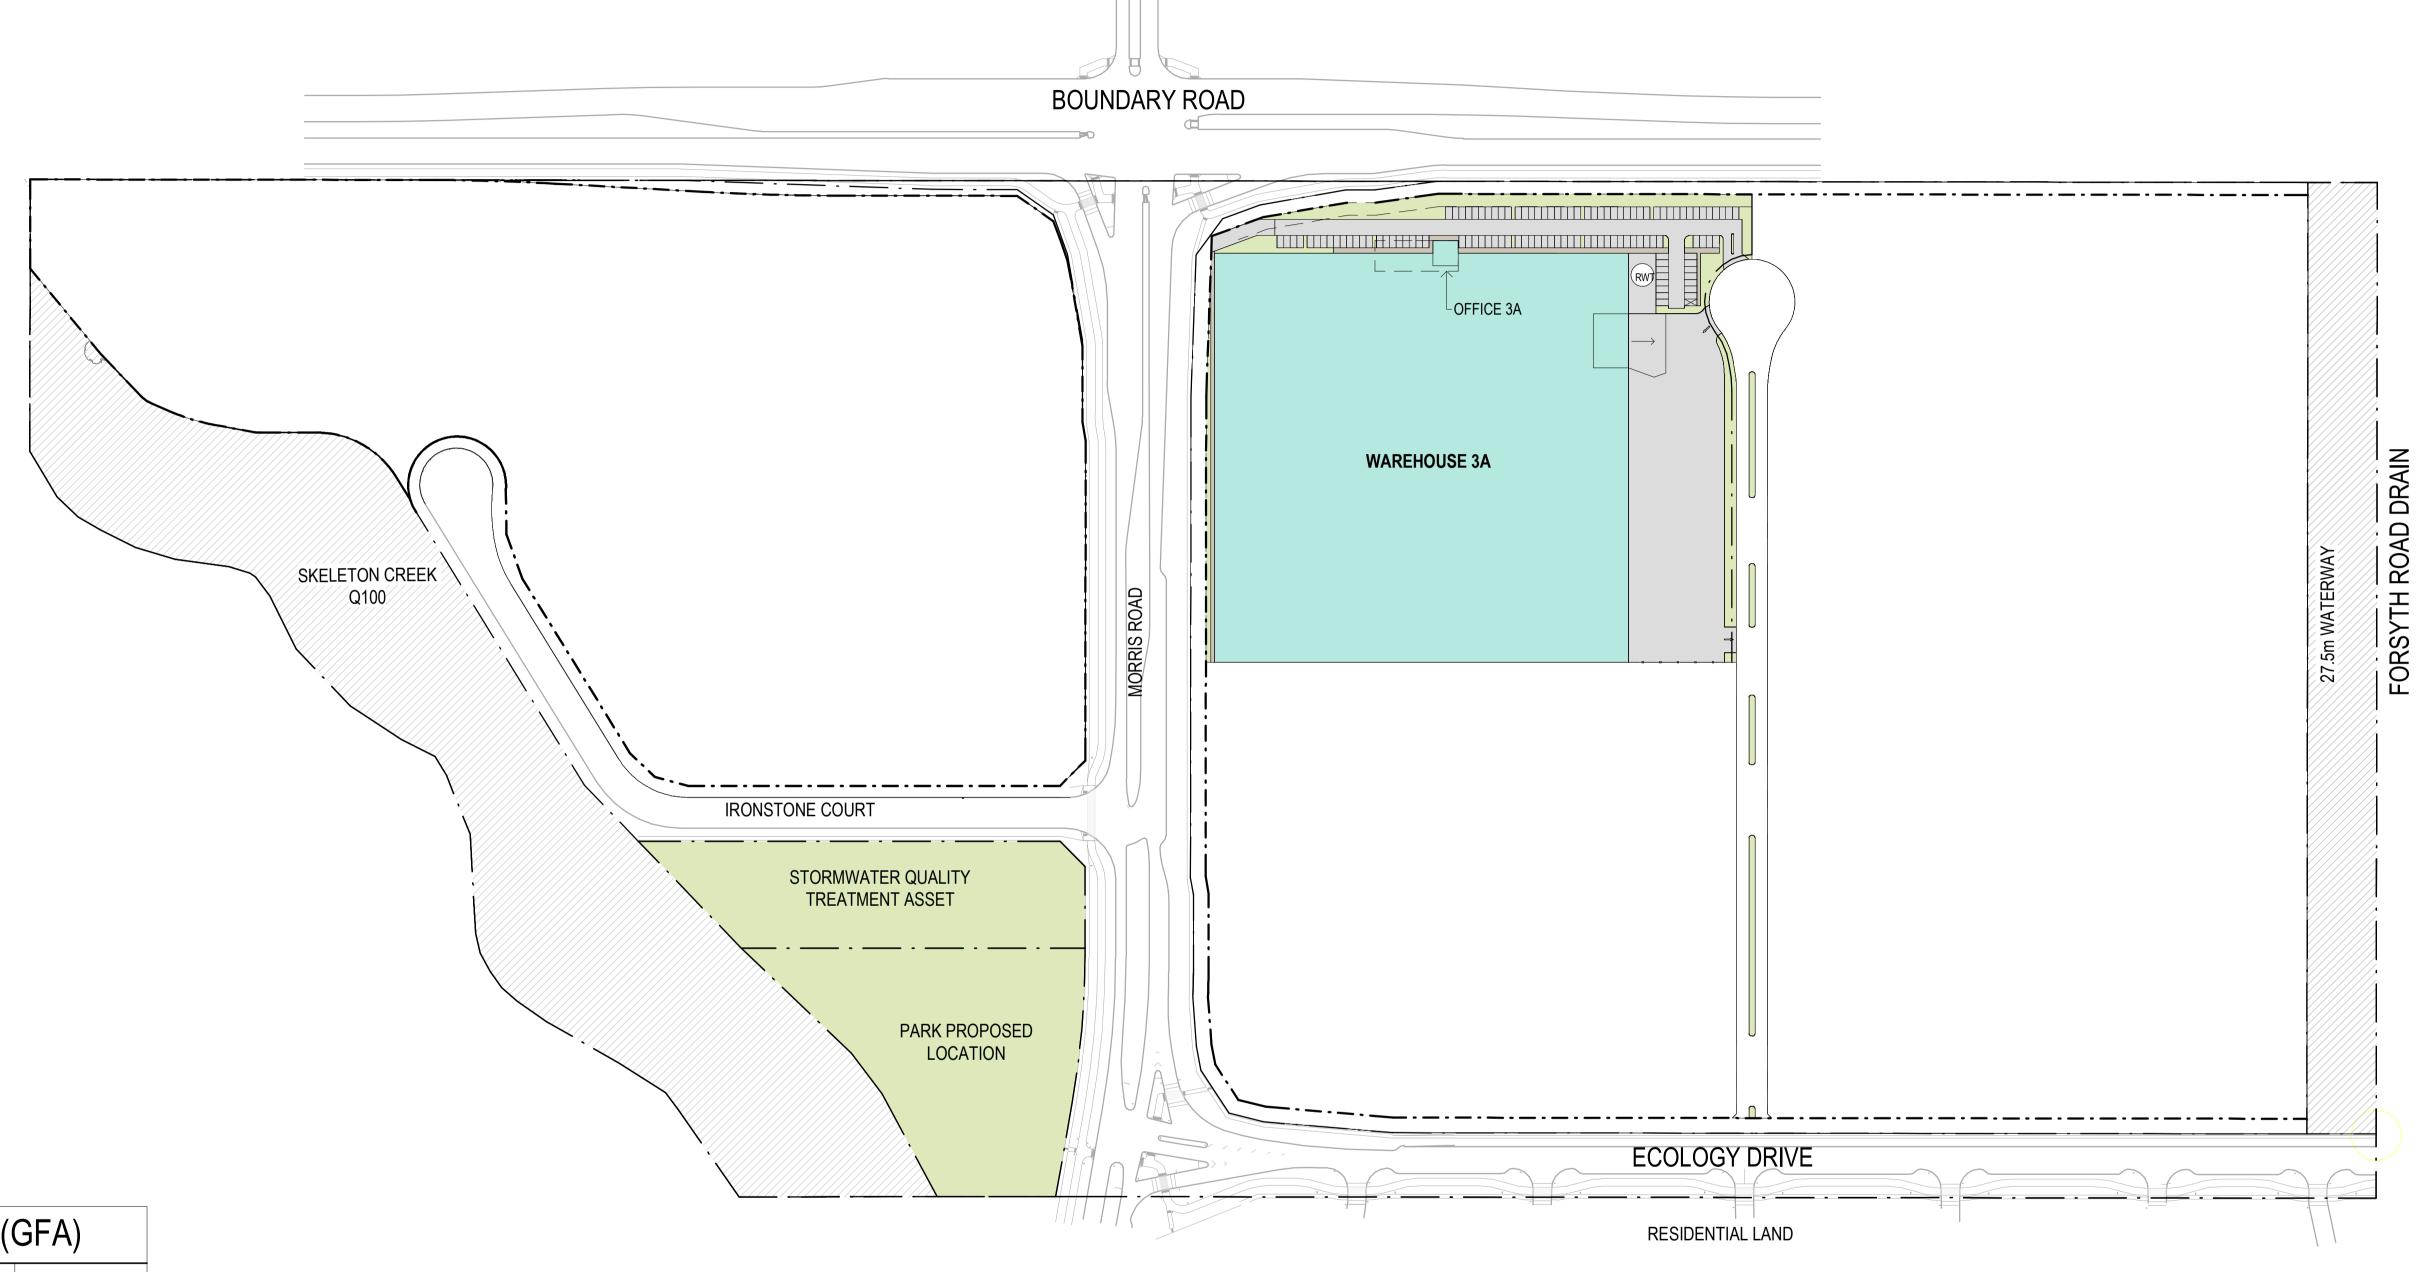

| WAREHOUSE 3A ( | AREHOUSE 3A (GFA)    |  |  |
|----------------|----------------------|--|--|
| WAREHOUSE      | 26,592m <sup>2</sup> |  |  |
| OFFICE         | 500m <sup>2</sup>    |  |  |
| CAR-PARK       | 114                  |  |  |

GROSS FLOOR AREA (GFA) IS CALCULATED BASED ON THE TOTAL FLOOR AREA OF A BUILDING, MEASURED FROM THE OUTSIDE OF EXTERNAL WALLS OR THE CENTRE OF PARTY WALLS, AND INCLUDES ALL ROOFED AREAS.

| P1 | DATE: 22.04.2024                   | REVISION:  PRELIM. ISSUE FOR REVIEW                   | BY:             | CHK     |
|----|------------------------------------|-------------------------------------------------------|-----------------|---------|
| P2 | 01.05.2024                         | PRELIM. ISSUE FOR REVIEW                              | ES              | GP      |
|    |                                    |                                                       |                 |         |
|    |                                    |                                                       |                 |         |
|    |                                    |                                                       |                 |         |
|    |                                    | e indicative for design and planning purposes only    |                 |         |
|    | y contractual reasoning completed. | ons without verification by a licensed surveyor or fu | rther design de | velopme |

PROJECT:

PROPOSED WAREHOUSES 865 BOUNDARY ROAD, TRUGANINA ESTATE PLAN WH3A

9p1

| DATE:    | 19/04/2024  |
|----------|-------------|
| RAWN BY: | ES          |
| SCALE:   | 1:1500 @ A1 |
| SCALE:   | 1:3000 @ A3 |

DRAWING NO:

MK03

REVISION:
P2