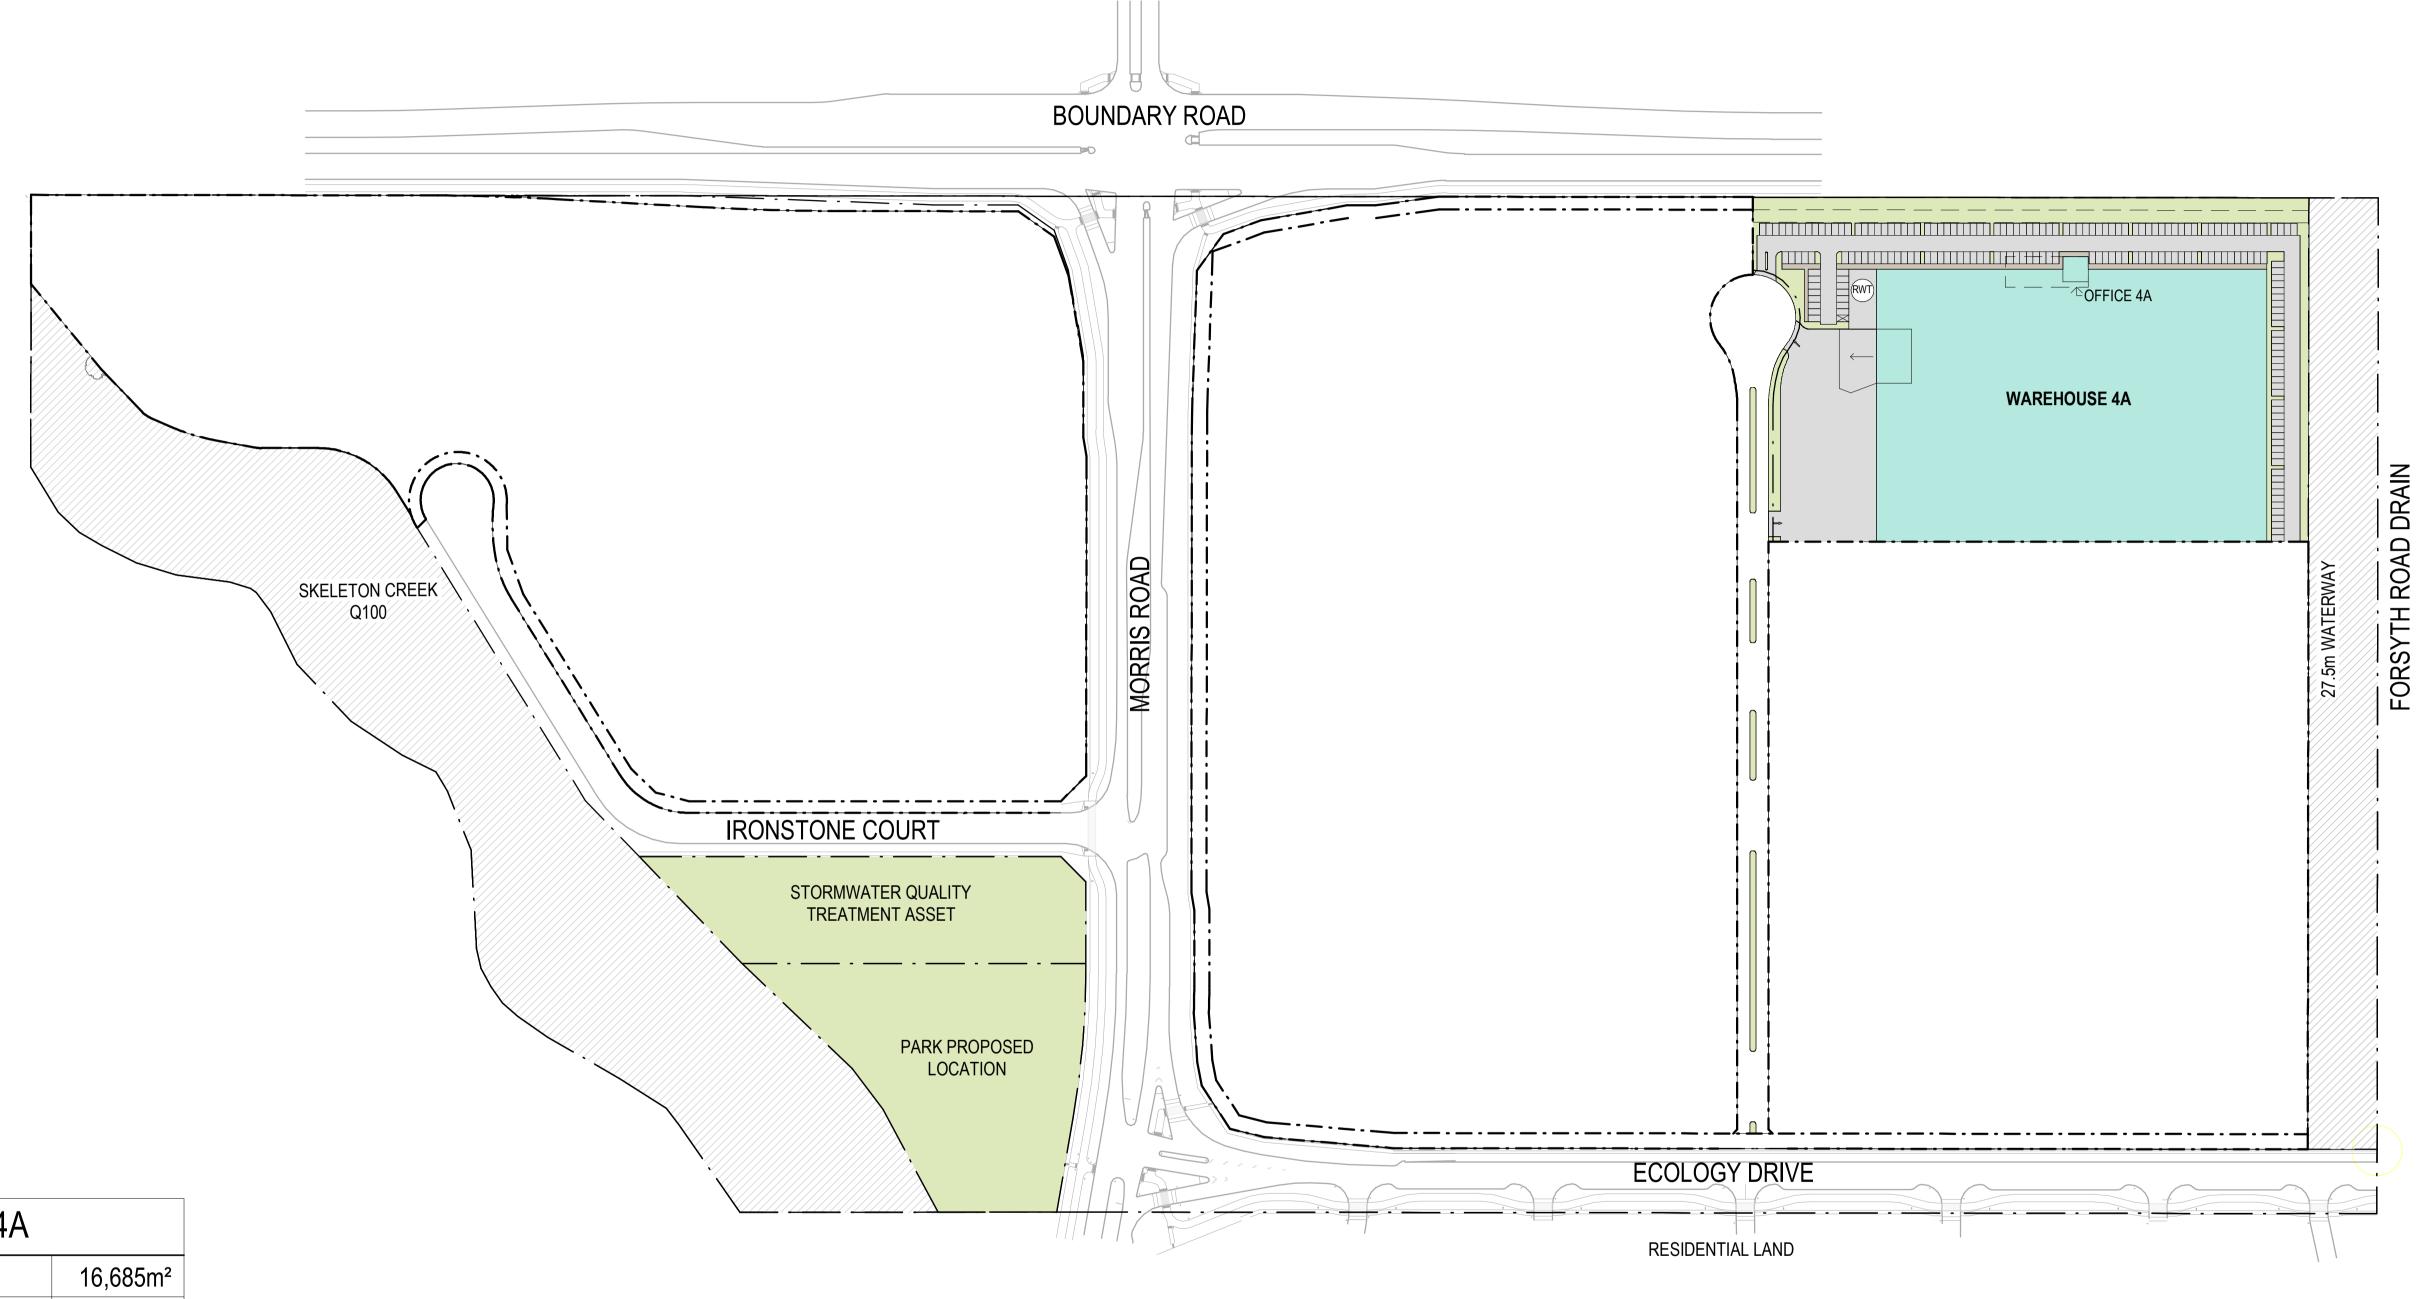

| WAREHOUSE 4A |          |
|--------------|----------|
| WAREHOUSE    | 16,685m² |
| OFFICE       | 500m²    |
| CAR-PARK     | 197      |

GROSS FLOOR AREA (GFA) IS CALCULATED BASED ON THE TOTAL FLOOR AREA OF A BUILDING, MEASURED FROM THE OUTSIDE OF EXTERNAL WALLS OR THE CENTRE OF PARTY WALLS, AND INCLUDES ALL ROOFED AREAS.

PROJECT:

PROPOSED WAREHOUSES 865 BOUNDARY ROAD, TRUGANINA ESTATE PLAN WH4A

9p1

| DATE:     | 19/04/2024  |  |
|-----------|-------------|--|
| DRAWN BY: | ES          |  |
| SCALE:    | 1:1500 @ A1 |  |
| SCALE:    | 1:3000 @ A3 |  |