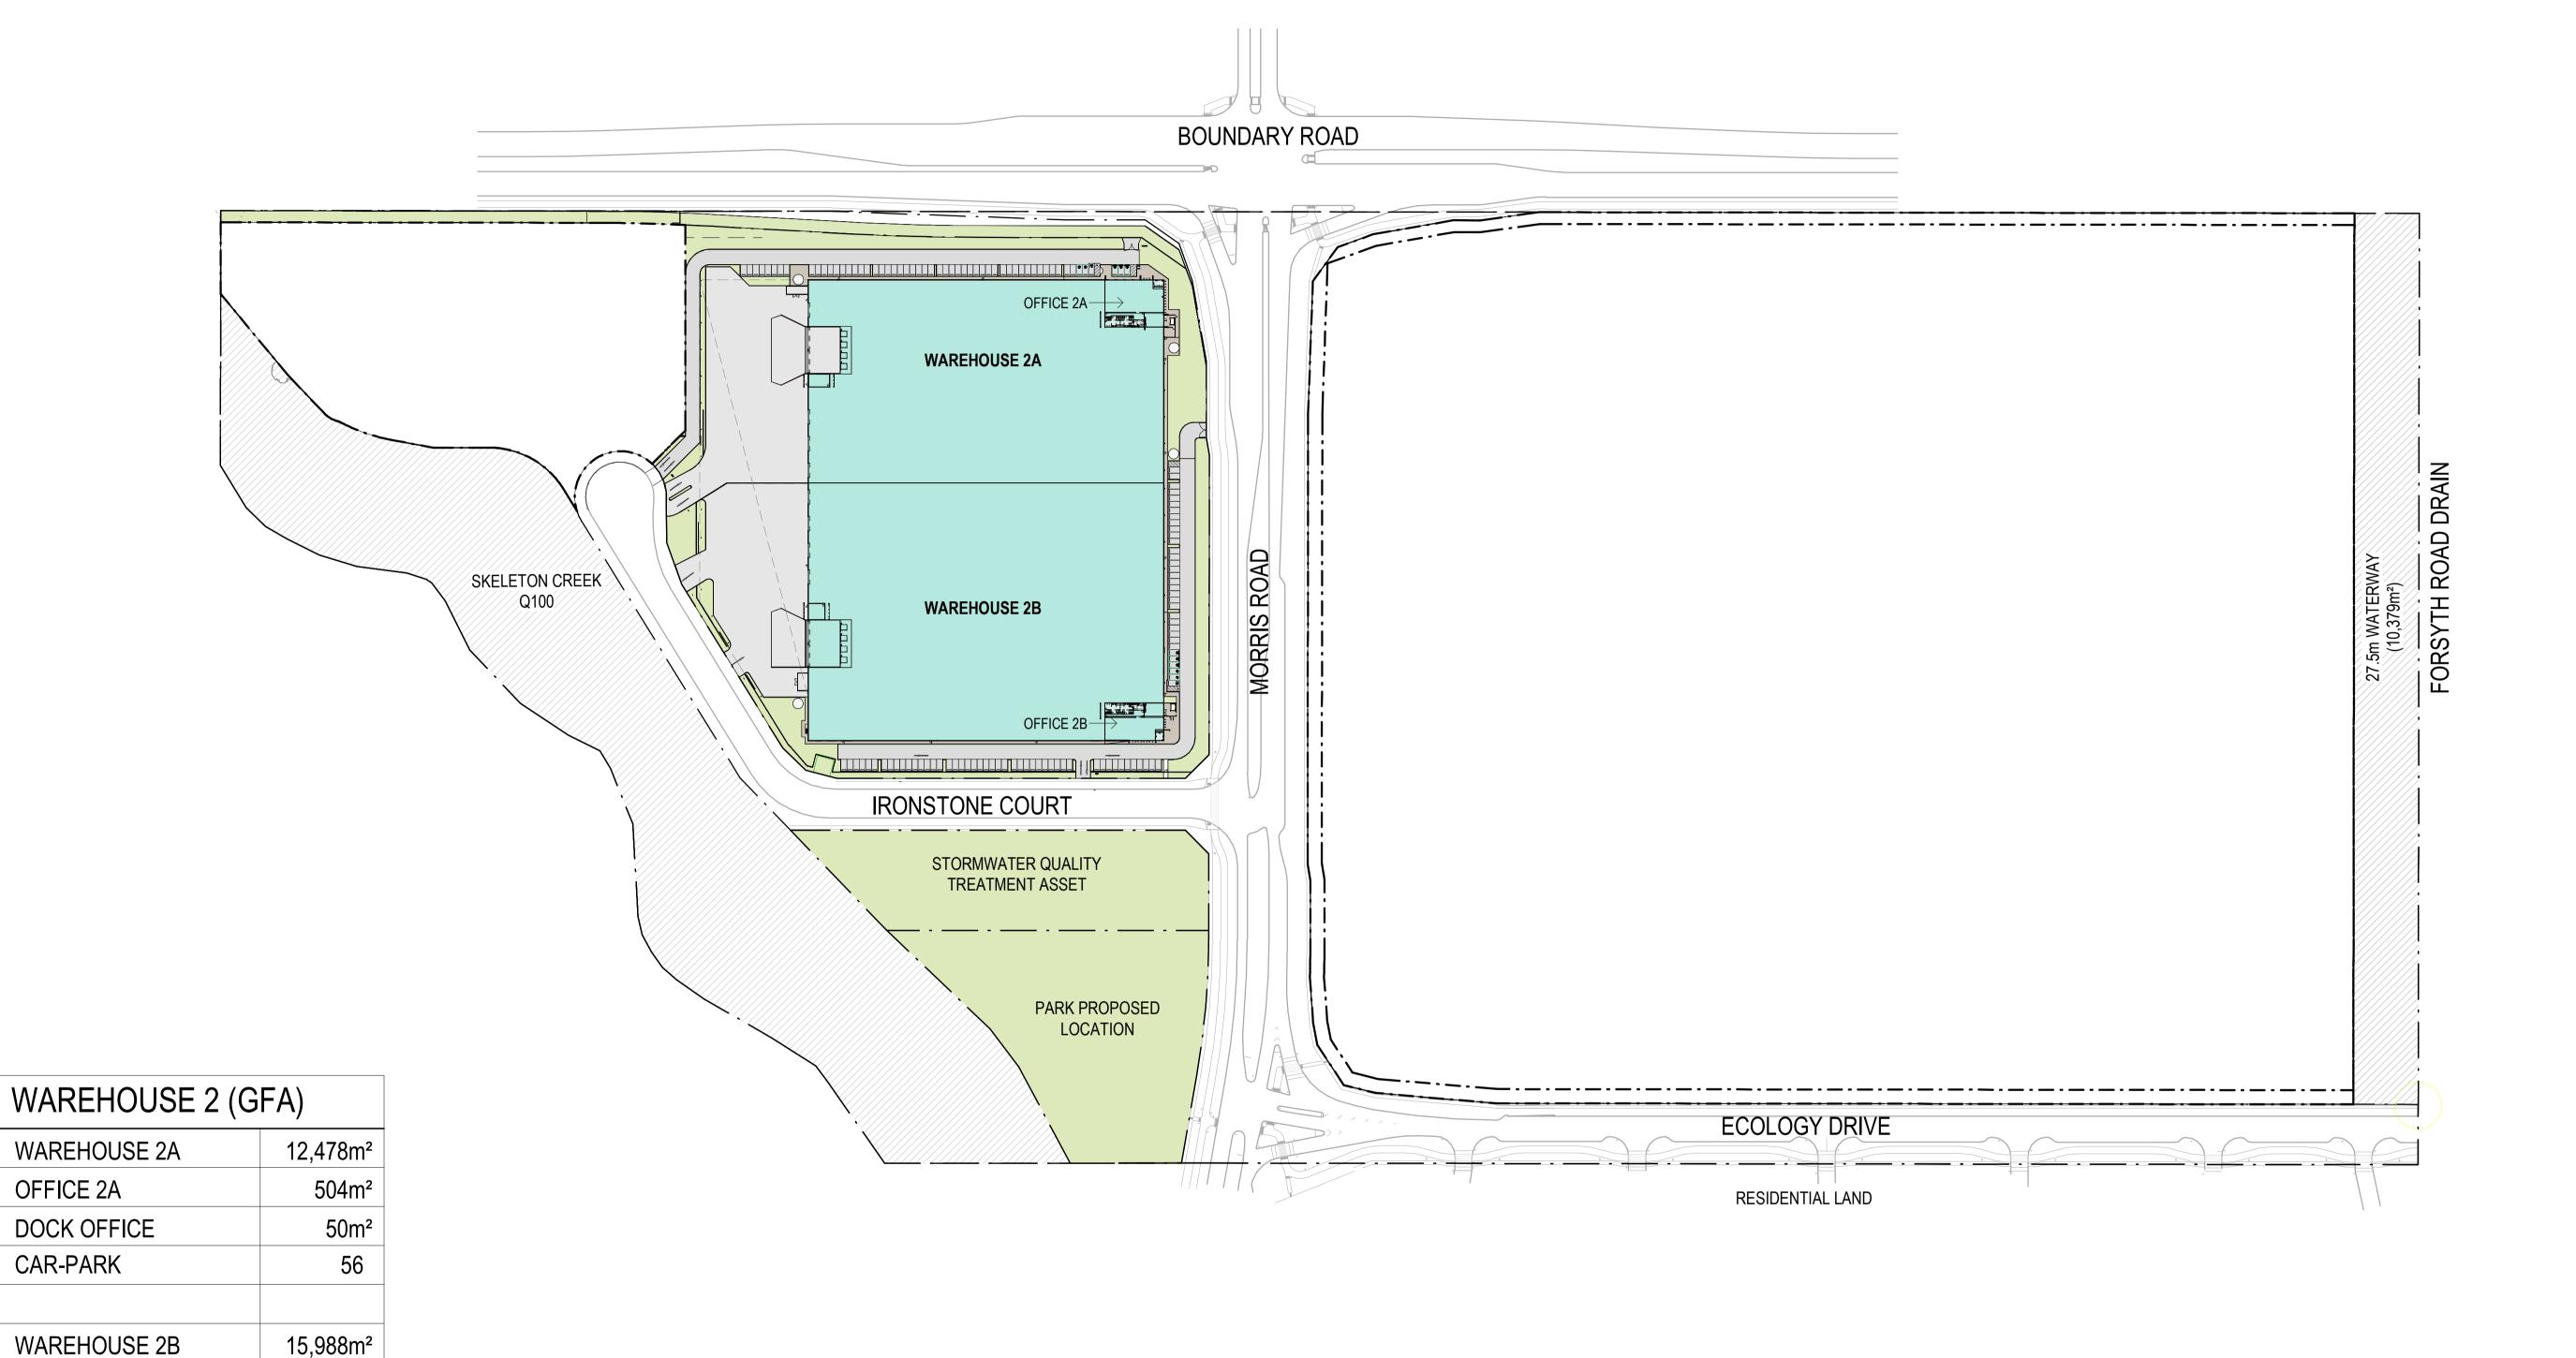

| GROSS FLOOR AREA (GFA) IS CALCULATED BASED ON THE TOTAL   |
|-----------------------------------------------------------|
| FLOOR AREA OF A BUILDING, MEASURED FROM THE OUTSIDE OF    |
| EXTERNAL WALLS OR THE CENTRE OF PARTY WALLS, AND INCLUDES |
| ALL ROOFED AREAS                                          |

400m<sup>2</sup>

50m<sup>2</sup>

78

|                                        | 1  |
|----------------------------------------|----|
| P2 01.05.2024 PRELIM. ISSUE FOR REVIEW | ES |
|                                        |    |
|                                        |    |
|                                        |    |
|                                        |    |

PROPOSED WAREHOUSES 865 BOUNDARY ROAD, TRUGANINA

OFFICE 2B

CAR-PARK

DOCK OFFICE

ESTATE PLAN WH2

9p1

| DATE:     | 19/04/2024  |  |
|-----------|-------------|--|
| DRAWN BY: | ES          |  |
| SCALE:    | 1:1500 @ A1 |  |
| SCALE:    | 1:3000 @ A3 |  |

JOB NO:

22168

DRAWING NO:

MK02

REVISION:

P2