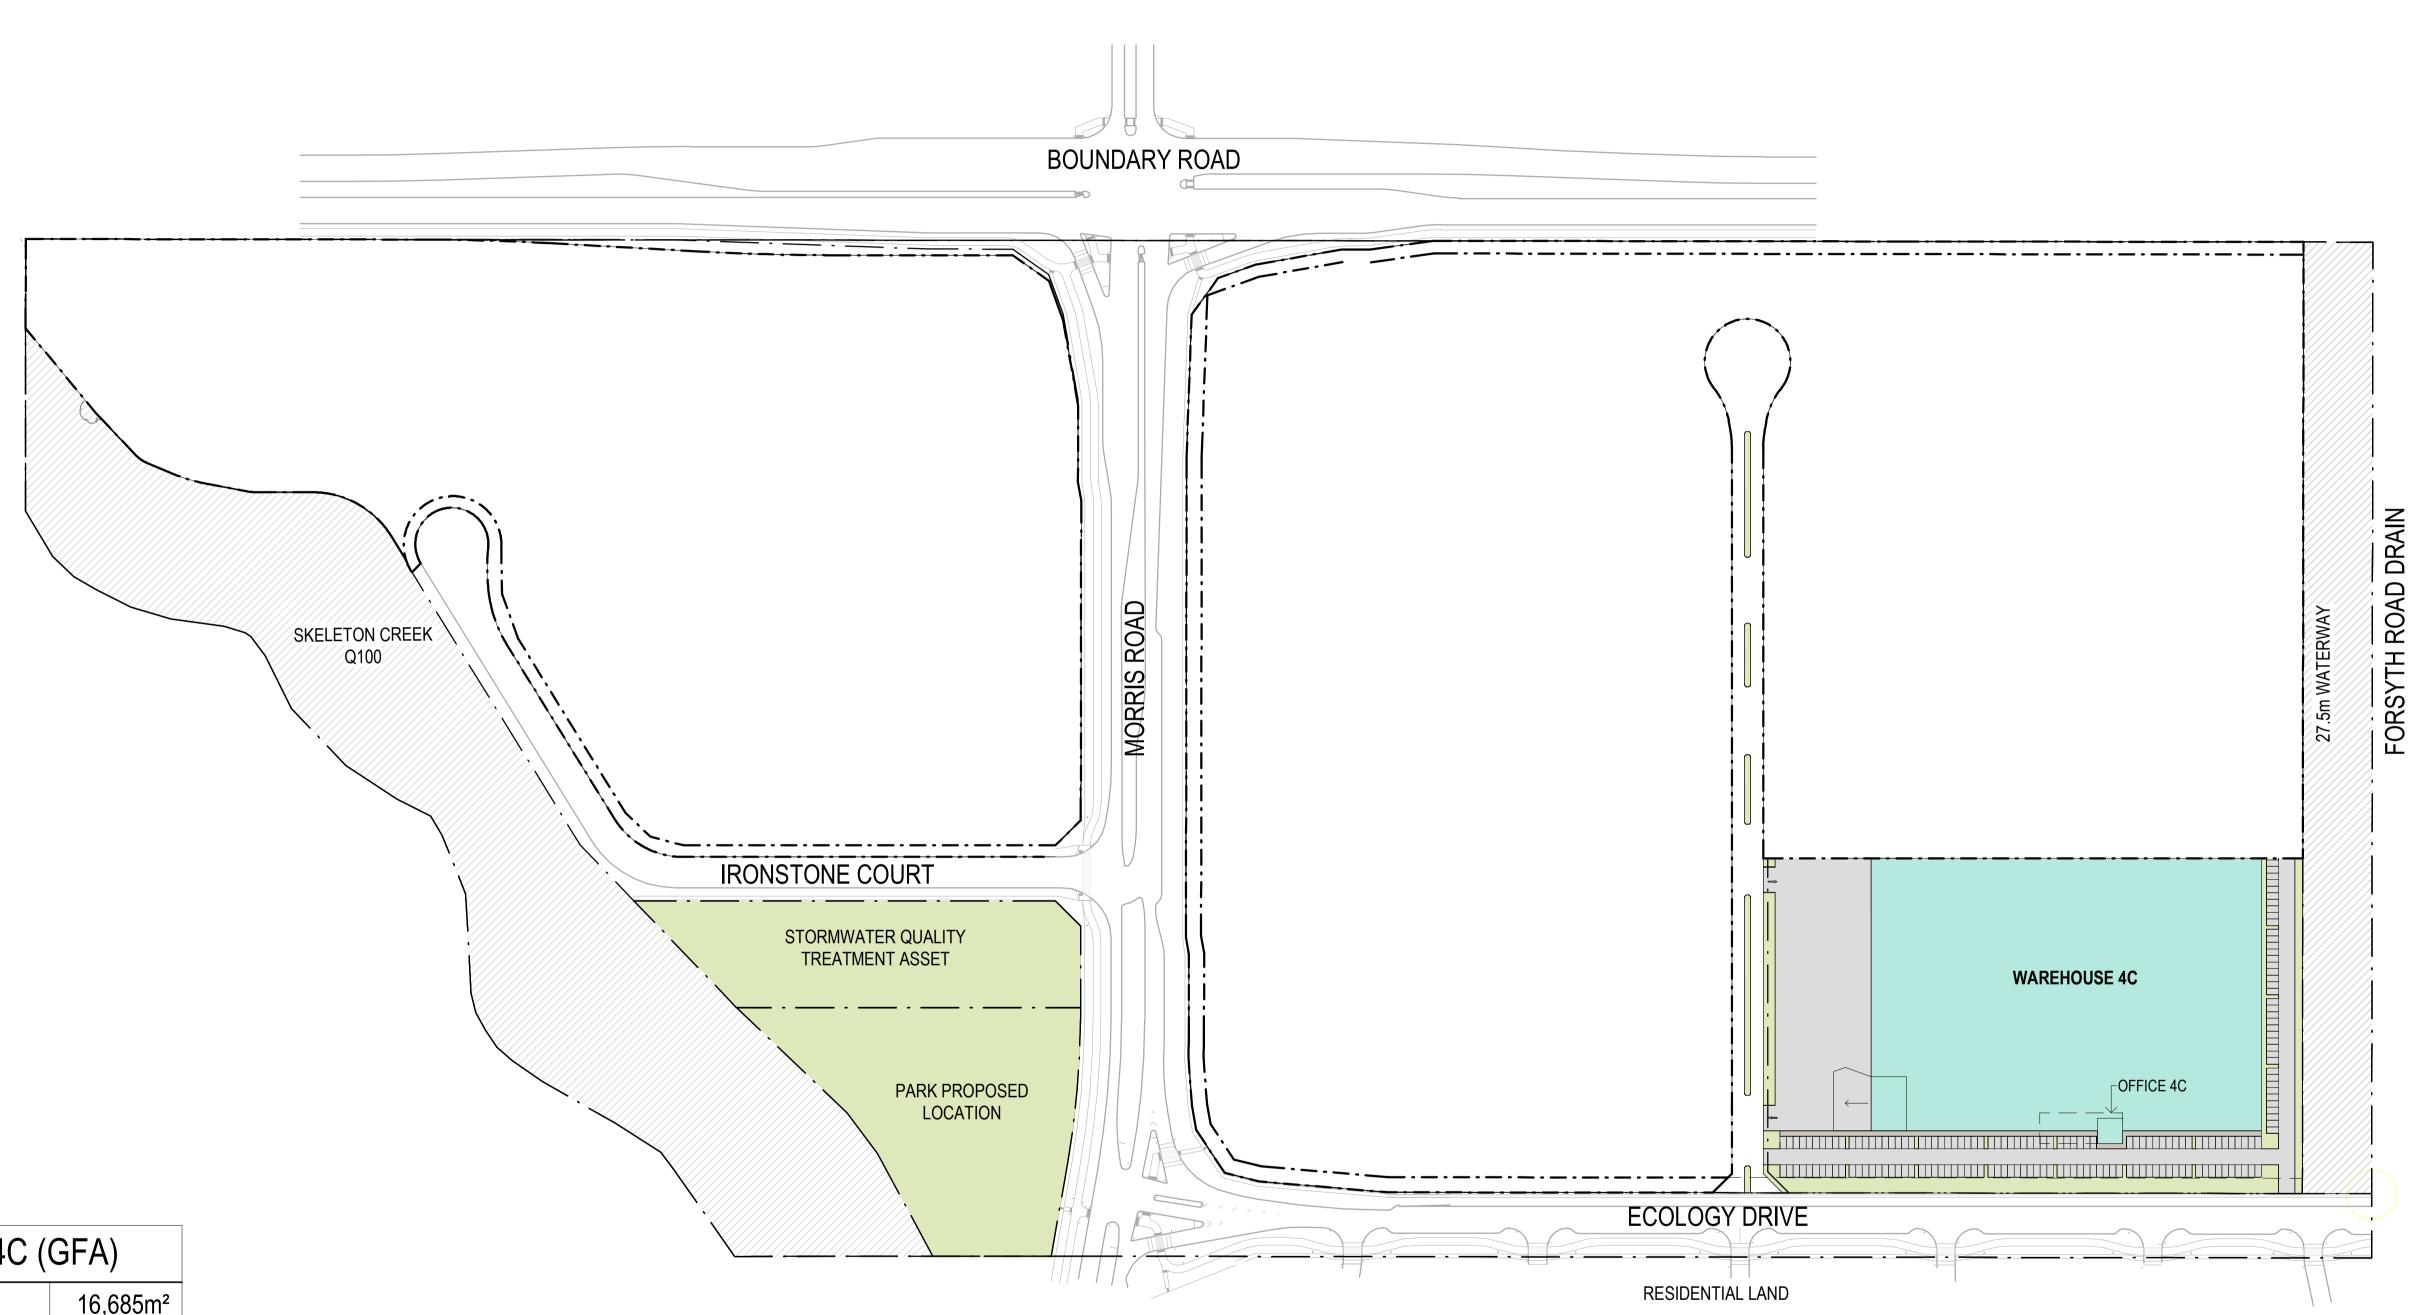

gpt<sup>.</sup>

| WAREHOUSE 4C (GFA) |                      |  |
|--------------------|----------------------|--|
| WAREHOUSE          | 16,685m <sup>2</sup> |  |
| OFFICE             | 500m <sup>2</sup>    |  |
| CAR-PARK           | 176                  |  |

GROSS FLOOR AREA (GFA) IS CALCULATED BASED ON THE TOTAL FLOOR AREA OF A BUILDING, MEASURED FROM THE OUTSIDE OF EXTERNAL WALLS OR THE CENTRE OF PARTY WALLS, AND INCLUDES ALL ROOFED AREAS.

PROPOSED WAREHOUSES 865 BOUNDARY ROAD, TRUGANINA

ESTATE PLAN WH4C

TITLE:

Watson Young Architects P/L Melbourne | Perth | Sydney 03 9516 8555 ACN: 111398700 8 Grattan Street Prahran VIC 3181 | e: info@watsonyoung.com.au | w: watsonyoung.com.au © Watson Young Architects. This drawing is protected by copyright.

All areas indicated are indicative for design and planning purposes only and should not be used for any contractual reasons without verification by a licensed surveyor or further design development