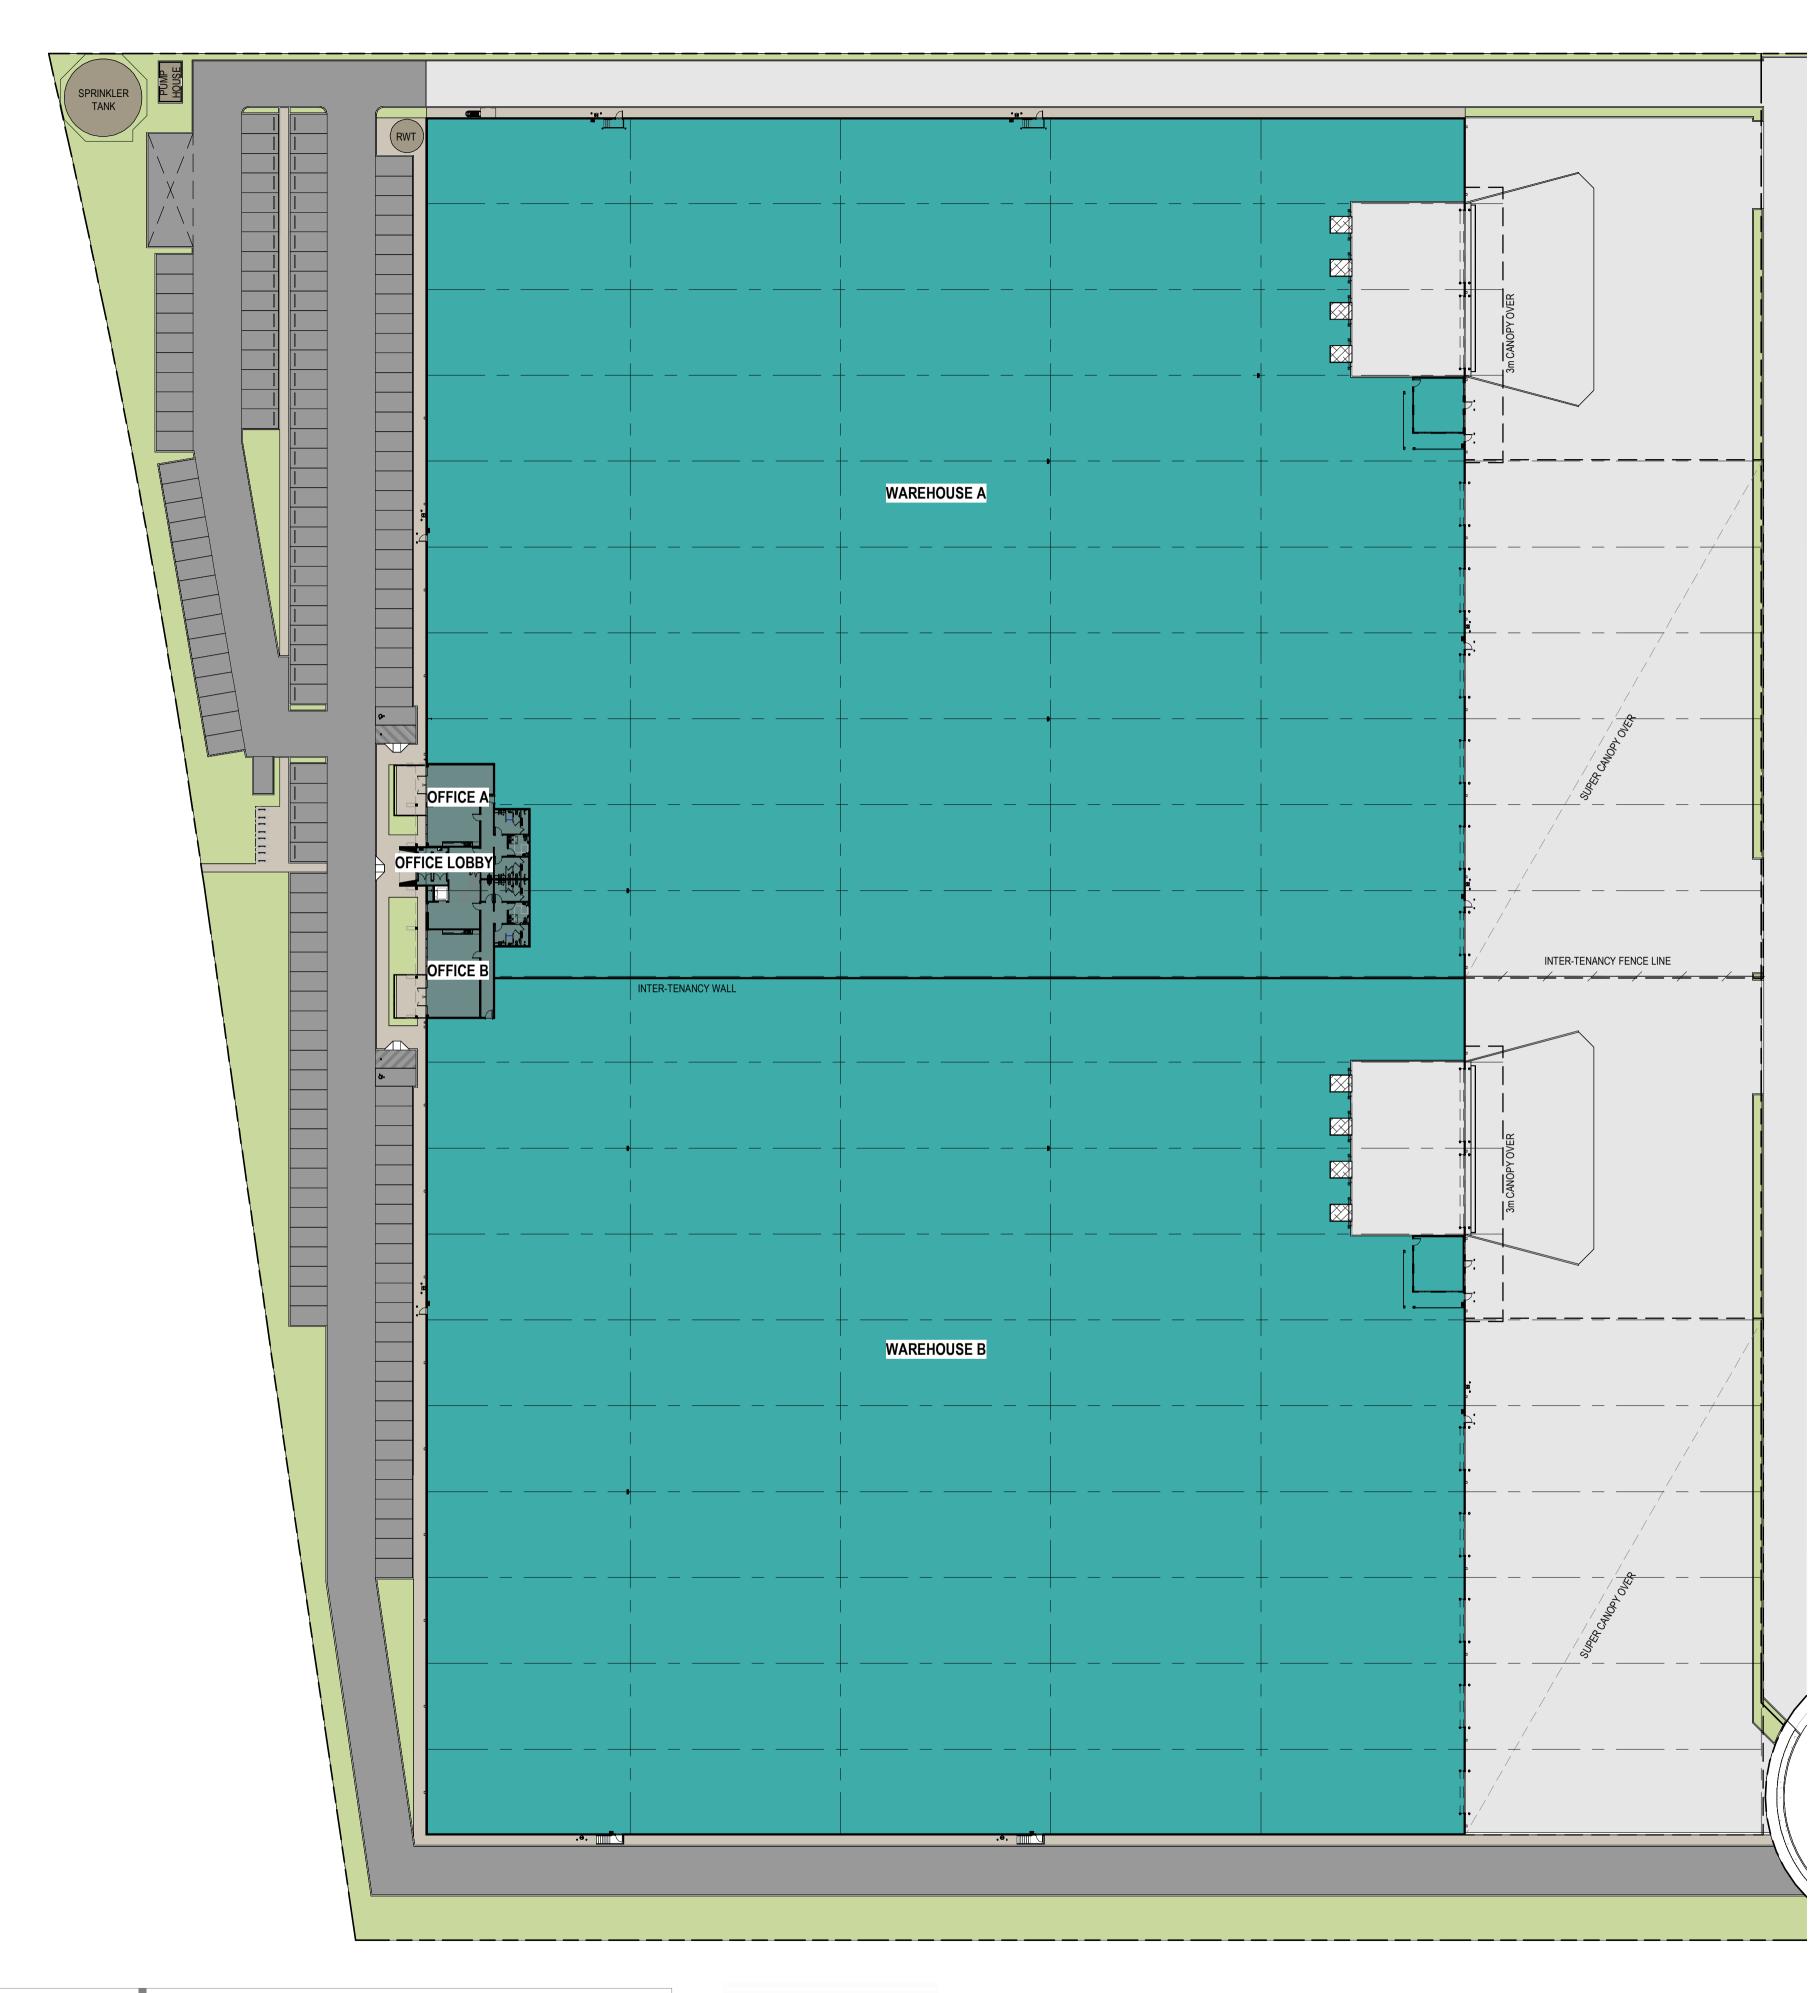

| <br> |      |  |
|------|------|--|
| <br> | <br> |  |
|      |      |  |

| WAREHOUSE A  |            |                    | 15316 m <sup>2</sup> |  |  |
|--------------|------------|--------------------|----------------------|--|--|
| WAREHOUSE B  |            |                    | 15547 m²             |  |  |
| 0            | FFICE      |                    |                      |  |  |
| OFFICE A     |            | 336 m <sup>2</sup> |                      |  |  |
| OFFICE B     |            |                    | 359 m²               |  |  |
| OFFICE LOBBY |            | 118 m <sup>2</sup> |                      |  |  |
|              |            |                    |                      |  |  |
| No.          | DATE:      | REVISION:          | BY: CH               |  |  |
| P1           | 17.01.2023 | MARKETING PLANS    | IM JB                |  |  |
|              |            |                    |                      |  |  |

AREA

DEVELOPMENT ANALYSIS (OPTION 01)

BUILDING (GLA)